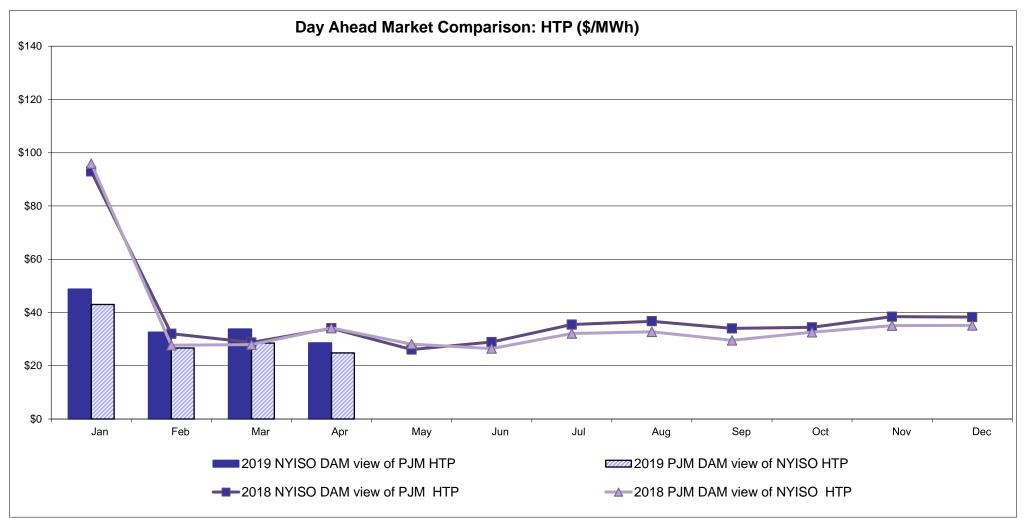

ble Line: Cross Sound Cable (New England)**





#### Note:

ISO-NE Forecast is an advisory posting @ 18:00 day before.

The DAM and R/T prices at the Shorham 13899 interface are used for ISO-NE.

The DAM and R/T prices at the CSC interface are used for NYISO.

## **External Controllable Line: Northport - Norwalk (New England)**





#### Note:

ISO-NE Forecast is an advisory posting @ 18:00 day before.

The DAM and R/T prices at the Northport 138 interface are used for ISO-NE.

The DAM and R/T prices at the 1385 interface are used for NYISO.

## **External Controllable Line: Neptune (PJM)**





## **External Comparison Hydro-Quebec**





Note:

Hydro-Quebec Prices are unavailable.

## **External Controllable Line: Linden VFT (PJM)**





## **External Controllable Line: Hudson (PJM)**





## **NYISO Real Time Price Correction Statistics**

|                                                                                                                                                                                                                                                                                                                                                                                                                                                                    |                                                                                                                                                                                                       |