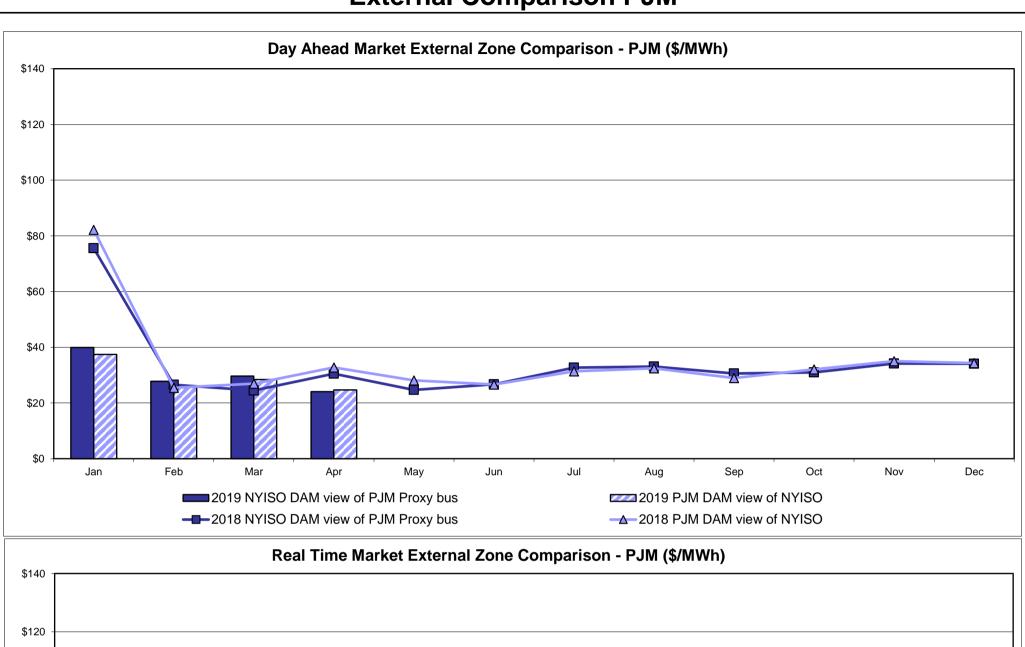

## Market Performance Highlights April 2019

- LBMP for April is \$28.01/MWh; lower than \$34.91/MWh in March 2019 and \$35.00/MWh in April 2018.
  - Day Ahead and Real Time Load Weighted LBMPs are lower compared to March.
- April 2019 average year-to-date monthly cost of \$40.12/MWh is a 27% decrease from \$54.82/MWh in April 2018.
- Average daily sendout is 371 GWh/day in April; lower than 411 GWh/day in March 2019 and 390 GWh/day in April 2018.
- Natural gas prices were lower and distillate prices were higher compared to the previous month.
  - Natural Gas (Transco Z6 NY) was \$2.37/MMBtu, down from \$2.93/MMBtu in March.
  - Natural gas prices are down 15.1% year-over-year.
  - Jet Kerosene Gulf Coast was \$14.63/MMBtu, up from \$14.08/MMBtu in March.
  - Ultra Low Sulfur No.2 Diesel NY Harbor was \$14.72/MMBtu, up from \$14.18/MMBtu in March.
  - Distillate prices are down 1.5% year-over-year.
- Uplift per MWh is higher compared to the previous month.
  - Uplift (not including NYISO cost of operations) is (\$0.15)/MWh; higher than (\$0.33)/MWh in March.
    - Local Reliability Share is \$0.20/MWh, lower than \$0.31/MWh in March.
    - Statewide Share is (\$0.35)/MWh, higher than (\$0.64)/MWh in March.
  - TSA \$ per NYC MWh is \$0.01/MWh.
- Total uplift costs (Schedule 1 components including NYISO Cost of Operations) are higher than March.