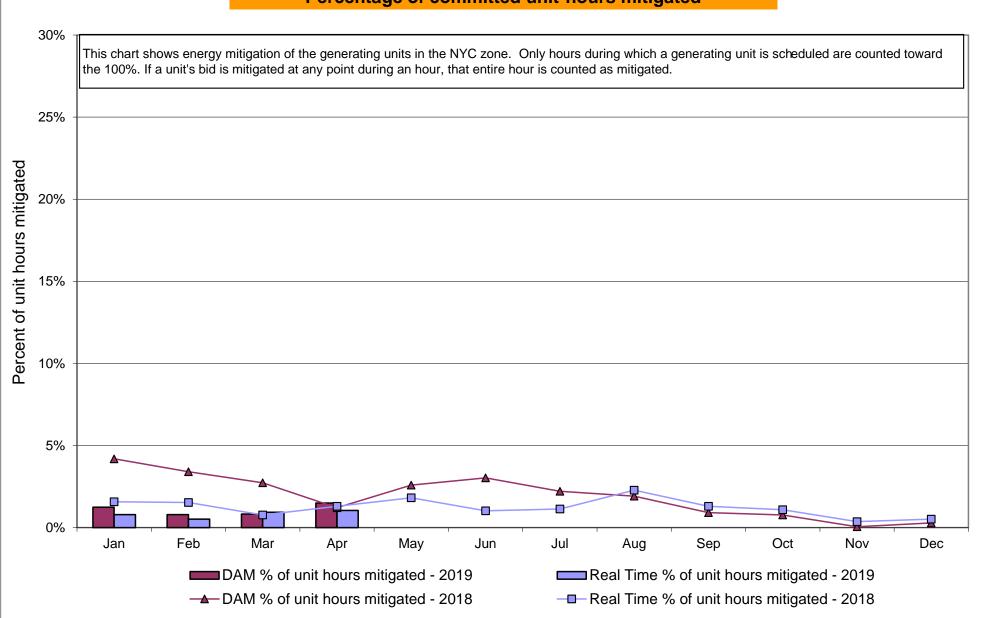

<sup>\*</sup> Excludes ICAP payments. Market Mitigation and Analysis Prepared: 5/8/2019 11:49 AM

DAM Contract Balancing amounts are for payments made to generating units to make them whole for being dispatched below their Day-Ahead schedule, as a result of out-of-merit dispatches.