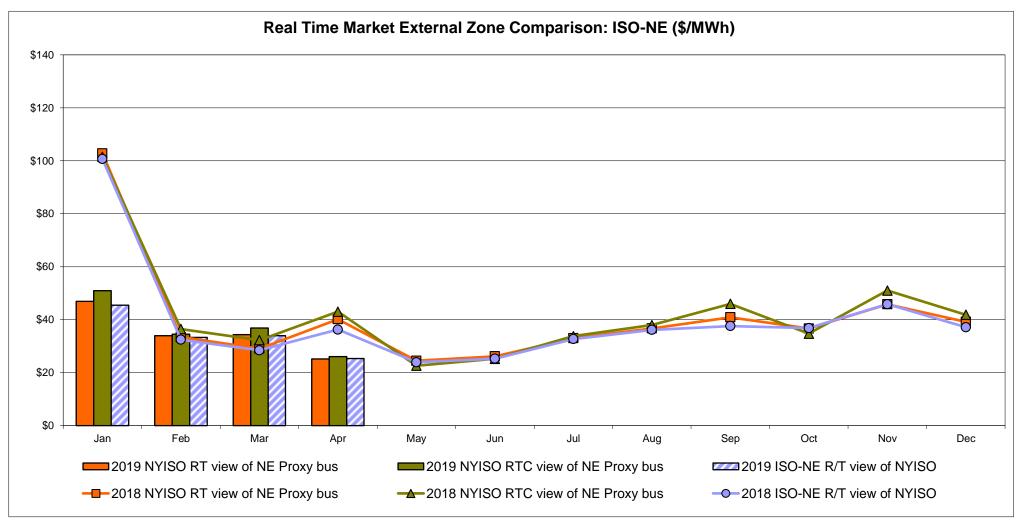

## Market Performance Highlights April 2019

- LBMP for April is \$28.01/MWh; lower than \$34.91/MWh in March 2019 and \$35.00/MWh in April 2018.
  - Day Ahead and Real Time Load Weighted LBMPs are lower compared to March.
- April 2019 average year-to-date monthly cost of \$40.12/MWh is a 27% decrease from \$54.82/MWh in April 2018.
- Average daily sendout is 371 GWh/day in April; lower than 411 GWh/day in March 2019 and 390 GWh/day in April 2018.
- Natural gas prices were lower and distillate prices were higher compared to the previous month.
  - Natural Gas (Transco Z6 NY) was \$2.37/MMBtu, down from \$2.93/MMBtu in March.
  - Natural gas prices are down 15.1% year-over-year.
  - Jet Kerosene Gulf Coast was \$14.63/MMBtu, up from \$14.08/MMBtu in March.
  - Ultra Low Sulfur No.2 Diesel NY Harbor was \$14.72/MMBtu, up from \$14.18/MMBtu in March.
  - Distillate prices are down 1.5% year-over-year.
- Uplift per MWh is higher compared to the previous month.
  - Uplift (not including NYISO cost of operations) is (\$0.15)/MWh; higher than (\$0.33)/MWh in March.
    - Local Reliability Share is \$0.20/MWh, lower than \$0.31/MWh in March.
    - Statewide Share is (\$0.35)/MWh, higher than (\$0.64)/MWh in March.
  - TSA \$ per NYC MWh is \$0.01/MWh.
- Total uplift costs (Schedule 1 components including NYISO Cost of Operations) are higher than March.