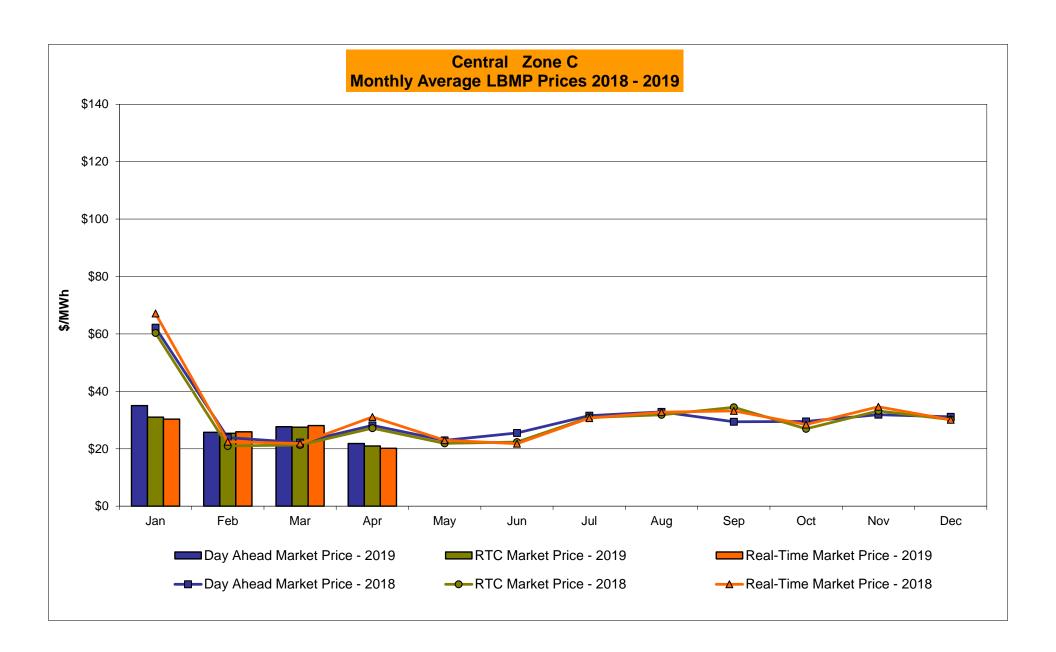

## Market Performance Highlights April 2019

- LBMP for April is \$28.01/MWh; lower than \$34.91/MWh in March 2019 and \$35.00/MWh in April 2018.
  - Day Ahead and Real Time Load Weighted LBMPs are lower compared to March.
- April 2019 average year-to-date monthly cost of \$40.12/MWh is a 27% decrease from \$54.82/MWh in April 2018.
- Average daily sendout is 371 GWh/day in April; lower than 411 GWh/day in March 2019 and 390 GWh/day in April 2018.
- Natural gas prices were lower and distillate prices were higher compared to the previous month.
  - Natural Gas (Transco Z6 NY) was \$2.37/MMBtu, down from \$2.93/MMBtu in March.
  - Natural gas prices are down 15.1% year-over-year.
  - Jet Kerosene Gulf Coast was \$14.63/MMBtu, up from \$14.08/MMBtu in March.
  - Ultra Low Sulfur No.2 Diesel NY Harbor was \$14.72/MMBtu, up from \$14.18/MMBtu in March.
  - Distillate prices are down 1.5% year-over-year.
- Uplift per MWh is higher compared to the previous month.
  - Uplift (not including NYISO cost of operations) is (\$0.15)/MWh; higher than (\$0.33)/MWh in March.
    - Local Reliability Share is \$0.20/MWh, lower than \$0.31/MWh in March.
    - Statewide Share is (\$0.35)/MWh, higher than (\$0.64)/MWh in March.
  - TSA \$ per NYC MWh is \$0.01/MWh.
- Total uplift costs (Schedule 1 components including NYISO Cost of Operations) are higher than March.

## NYISO Average Cost/MWh (Energy and Ancillary Services) \* from the LBMP Customer point of view

| 2019                              | <u>January</u> | <u>February</u> | <u>March</u> | <u>April</u> | <u>May</u> | <u>June</u> | <u>July</u> | August | <u>September</u> | <u>October</u> | November | <u>December</u> |
|-----------------------------------|----------------|-----------------|--------------|--------------|------------|-------------|-------------|--------|------------------|----------------|----------|-----------------|
| LBMP                              | 50.93          | 33.51           | 34.91        | 28.01        |            |             |             |        |                  |                |          |                 |
| NTAC                              | 0.51           | 0.69            | 0.98         | 1.16         |            |             |             |        |                  |                |          |                 |
| Reserve                           | 0.54           | 0.51            | 0.55         | 0.63         |            |             |             |        |                  |                |          |                 |
| Regulation                        | 0.13           | 0.11            | 0.10         | 0.33         |            |             |             |        |                  |                |          |                 |
| NYISO Cost of Operations          | 0.68           | 0.68            | 0.69         | 0.69         |            |             |             |        |                  |                |          |                 |
| FERC Fee Recovery                 | 0.08           | 0.09            | 0.09         | 0.10         |            |             |             |        |                  |                |          |                 |
| Uplift                            | (0.25)         | (0.44)          | (0.33)       | (0.15)       |            |             |             |        |                  |                |          |                 |
| Uplift: Local Reliability Share   | 0.32           | 0.11            | 0.31         | 0.20         |            |             |             |        |                  |                |          |                 |
| Uplift: Statewide Share           | (0.57)         | (0.55)          | (0.64)       | (0.35)       |            |             |             |        |                  |                |          |                 |
| Voltage Support and Black Start _ | 0.37           | 0.37            | 0.38         | 0.38         |            |             |             |        |                  |                |          |                 |
| Avg Monthly Cost                  | 52.99          | 35.51           | 37.38        | 31.16        |            |             |             |        |                  |                |          |                 |
| Avg YTD Cost                      | 52.99          | 44.93           | 42.54        | 40.12        |            |             |             |        |                  |                |          |                 |
|                                   |                |                 |              |              |            |             |             |        |                  |                |          |                 |
| TSA \$ per NYC MWh                | 0.00           | 0.00            | 0.01         | 0.01         |            |             |             |        |                  |                |          |                 |
| 2018                              | January        | February        | March        | <u>April</u> | <u>May</u> | <u>June</u> | <u>July</u> | August | September        | <u>October</u> | November | <u>December</u> |
| LBMP                              | 99.55          | 33.83           | 29.91        | 35.00        | 28.78      | 32.53       | 39.58       | 42.56  | 38.70            | 35.85          | 43.15    | 40.31           |
| NTAC                              | 0.71           | 0.58            | 0.88         | 1.09         | 0.88       | 1.00        | 0.93        | 0.72   | 0.40             | 0.36           | 1.18     | 0.93            |
| Reserve                           | 0.92           | 0.65            | 0.64         | 0.81         | 0.68       | 0.57        | 0.49        | 0.51   | 0.52             | 0.80           | 0.66     | 0.54            |
| Regulation                        | 0.15           | 0.15            | 0.16         | 0.12         | 0.14       | 0.16        | 0.09        | 0.09   | 0.09             | 0.16           | 0.17     | 0.17            |
| NYISO Cost of Operations          | 0.65           | 0.65            | 0.66         | 0.65         | 0.66       | 0.67        | 0.67        | 0.66   | 0.66             | 0.63           | 0.63     | 0.63            |
| FERC Fee Recovery                 | 0.08           | 0.10            | 0.09         | 0.10         | 0.09       | 0.09        | 0.06        | 0.06   | 0.08             | 0.09           | 0.09     | 0.08            |
| Uplift                            | (0.92)         | (0.50)          | (0.31)       | (0.45)       | 0.05       | 0.30        | (0.13)      | (0.02) | (0.11)           | (0.30)         | (0.27)   | (0.29)          |
| Uplift: Local Reliability Share   | 0.59           | 0.14            | 0.19         | 0.12         | 0.22       | 0.18        | 0.44        | 0.59   | 0.37             | 0.27           | 0.25     | 0.23            |
| Uplift: Statewide Share           | (1.52)         | (0.64)          | (0.51)       | (0.57)       | (0.17)     | 0.12        | (0.57)      | (0.61) | (0.48)           | (0.56)         | (0.52)   | (0.52)          |
| Voltage Support and Black Start _ | 0.40           | 0.41            | 0.42         | 0.41         | 0.42       | 0.42        | 0.42        | 0.42   | 0.42             | 0.40           | 0.40     | 0.40            |
| Avg Monthly Cost                  | 101.54         | 35.87           | 32.45        | 37.74        | 31.70      | 35.73       | 42.12       | 45.01  | 40.76            | 38.00          | 46.01    | 42.78           |
| Avg YTD Cost                      | 404 = 4        | 70.05           | 60.06        | E4 00        | E0 20      | 47.70       | 46.64       | 46.07  | 45.75            | 4F 00          | 45 44    | 44.92           |
|                                   | 101.54         | 72.85           | 60.06        | 54.82        | 50.20      | 47.70       | 40.04       | 46.37  | 45.75            | 45.03          | 45.11    | 44.92           |