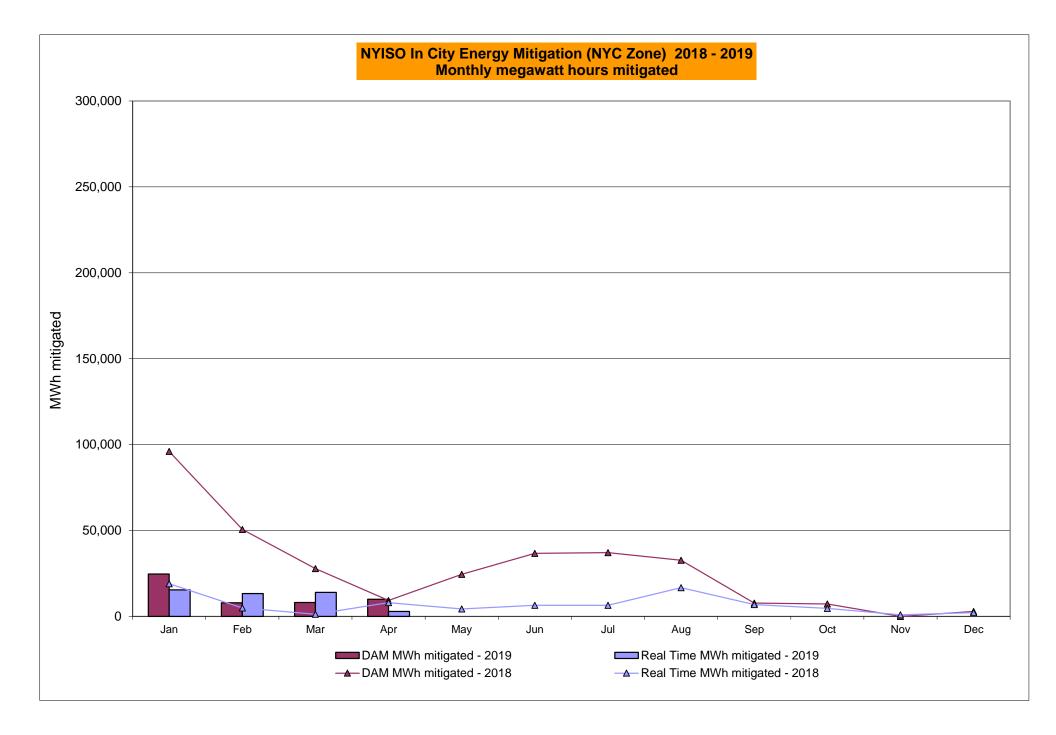

<sup>\*</sup> Excludes ICAP payments. Market Mitigation and Analysis Prepared: 5/8/2019 11:49 AM

DAM Contract Balancing amounts are for payments made to generating units to make them whole for being dispatched below their Day-Ahead schedule, as a result of out-of-merit dispatches.