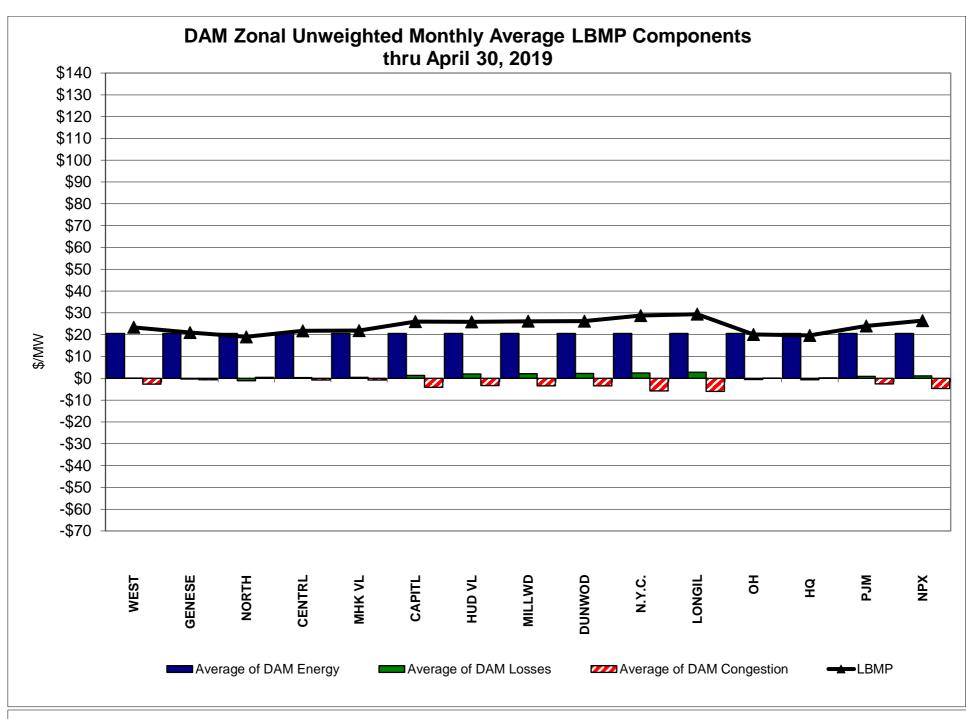

DAM residuals consist of both energy and loss revenue collections and payments. By design, there is a net over collection of revenues due to the difference between the marginal losses paid to generation and the average losses charged to loads.