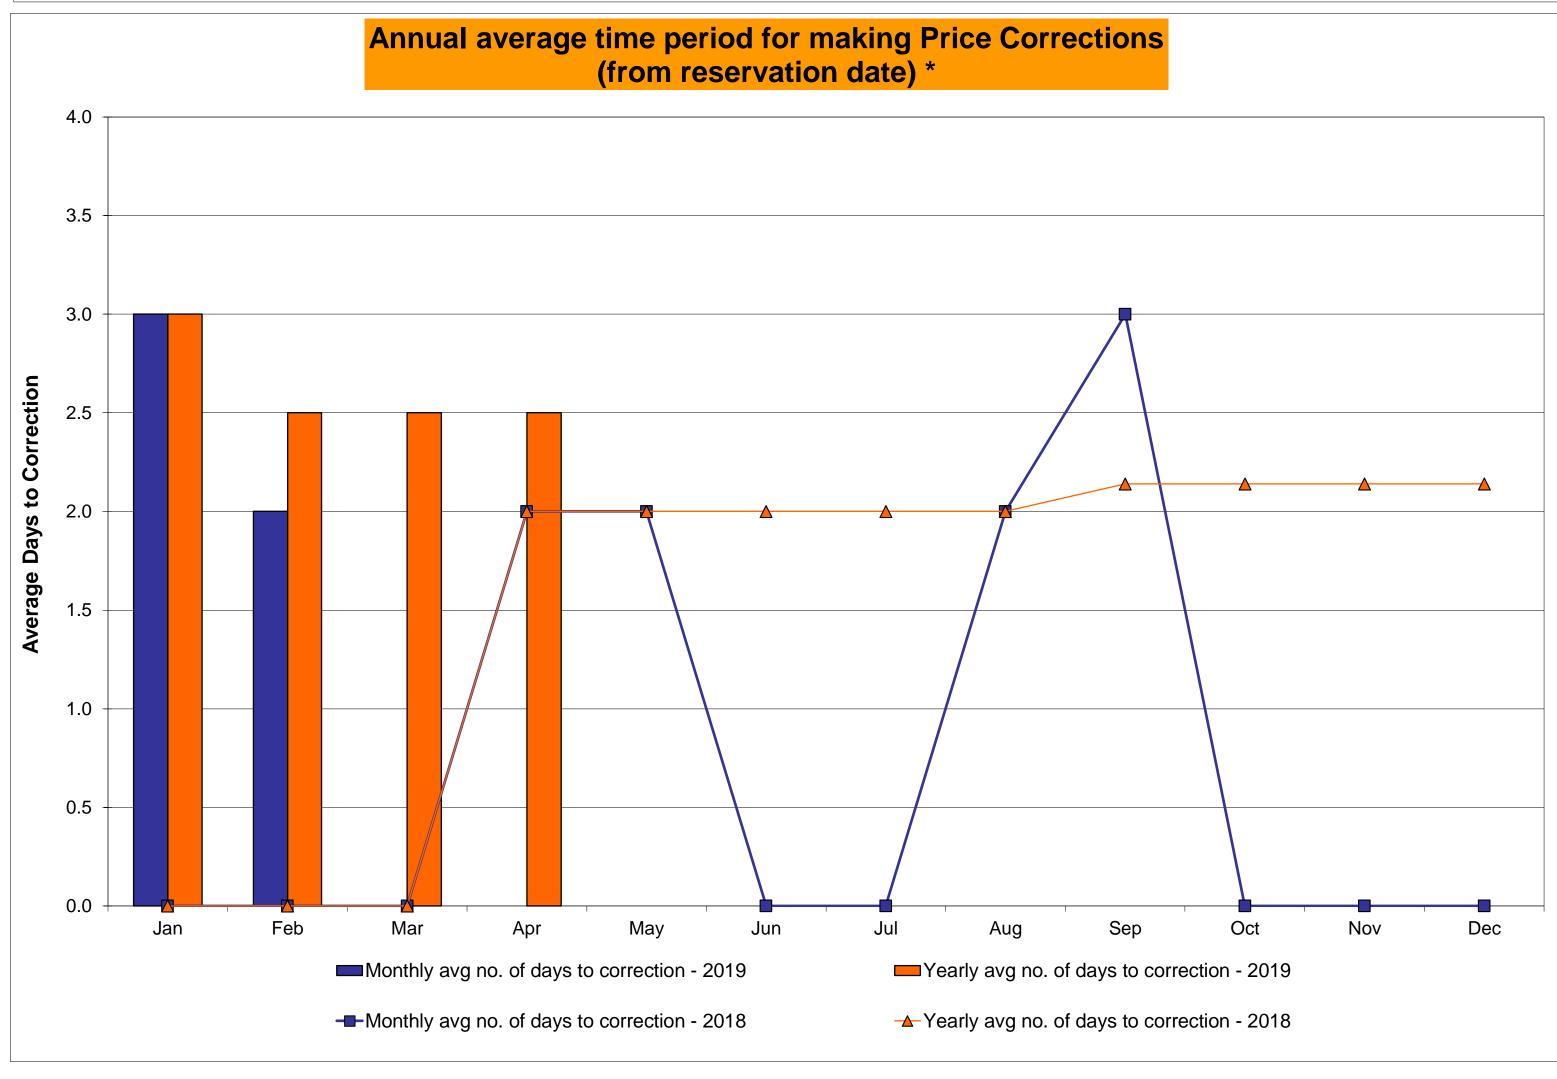

3<br>0.07%<br>0.05%<br>8<br>744<br>1.08%<br>0.66% | 0<br>720<br>0.00%<br>0.16%<br>0<br>8,723<br>0.00%<br>0.04%<br>3<br>720<br>0.42%<br>0.62% | 0<br>744<br>0.00%<br>0.14%<br>0<br>9,021<br>0.00%<br>0.04%<br>2<br>744<br>0.27%<br>0.57% | 2<br>744<br>0.27%<br>0.15%<br>5<br>9,071<br>0.06%<br>0.04%<br>12<br>744<br>1.61%<br>0.70% | 1<br>720<br>0.14%<br>0.15%<br>2<br>8,723<br>0.02%<br>0.04%<br>11<br>720<br>1.53%<br>0.79% | 0<br>744<br>0.00%<br>0.14%<br>0<br>8,990<br>0.00%<br>0.03%<br>24<br>744<br>3.23%<br>1.04% | 0<br>721<br>0.00%<br>0.12%<br>0<br>8,763<br>0.00%<br>0.03%<br>0<br>721<br>0.00%<br>0.95% | 0<br>744<br>0.00%<br>0.11%<br>0<br>8,993<br>0.00%<br>0.03%<br>0<br>744<br>0.00%<br>0.87% |

<sup>\*</sup>Calendar days from reservation date; for June 2018 forward, business days from market date









#### Virtual Load and Supply Zonal Statistics (Average MWh/day) - 2019 **Virtual Supply Bid Virtual Load Bid Virtual Supply Bid Virtual Load Bid** Virtual Load Bid **Virtual Supply Bid** Not Not Not Not Not Not Date Scheduled Scheduled Scheduled Scheduled Zone Date Scheduled Scheduled Scheduled Scheduled Date Scheduled Scheduled Scheduled Scheduled Zone Zone WEST MHK VL DUNWOD 1,609 797 Jan-19 9,007 5,211 Jan-19 1,171 117 1,965 471 Jan-19 1,370 798 2,651 203 Feb-19 6,628 2,000 1,397 921 Feb-19 872 75 1,709 596 Feb-19 1,064 494 3,273 259 471 Mar-19 5,264 2,548 1,107 569 Mar-19 1,275 113 2,208 386 Mar-19 1,159 3,571 199 9,744 2,589 721 461 843 43 1,904 331 Apr-19 1,446 125 3,278 228 Apr-19 Apr-19 May-19 May-19 May-19 Jun-19 Jun-19 Jun-19 Jul-19 Jul-19 Jul-19 Aug-19 Aug-19 Aug-19 Sep-19