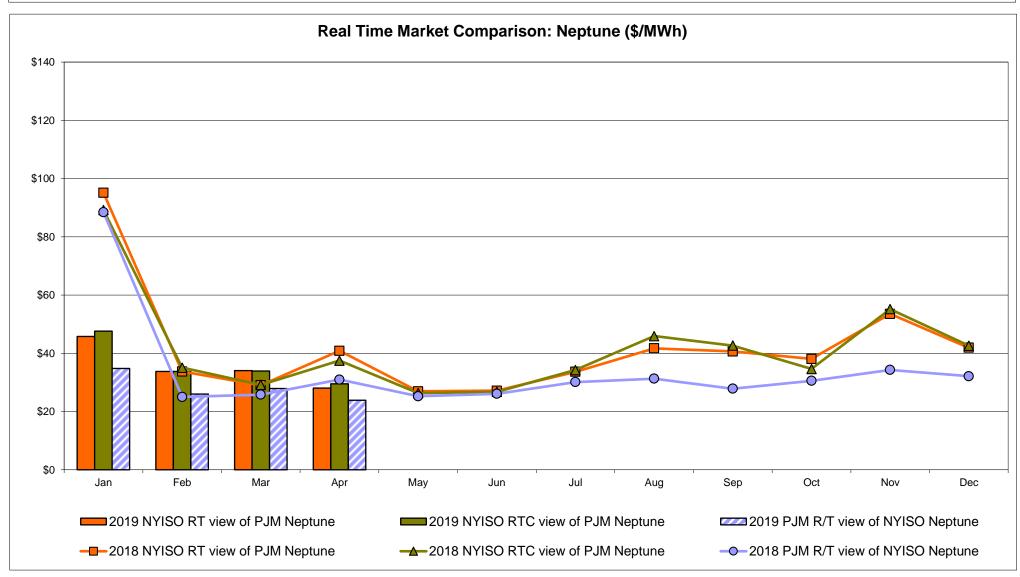

Comparison Ontario IESO**





Notes: Exchange factor used for April 2019 was 0.747495888772612 to US

HOEP: Hourly Ontario Energy Price Pre-Dispatch: Projected Energy Price

## **External Controllable Line: Cross Sound Cable (New England)**





#### Note:

ISO-NE Forecast is an advisory posting @ 18:00 day before.

The DAM and R/T prices at the Shorham 13899 interface are used for ISO-NE.

The DAM and R/T prices at the CSC interface are used for NYISO.

## **External Controllable Line: Northport - Norwalk (New England)**





#### Note:

ISO-NE Forecast is an advisory posting @ 18:00 day before.

The DAM and R/T prices at the Northport 138 interface are used for ISO-NE.

The DAM and R/T prices at the 1385 interface are used for NYISO.

## **External Controllable Line: Neptune (PJM)**





## **External Comparison Hydro-Quebec**





Note:

Hydro-Quebec Prices are unavailable.

## **External Controllable Line: Linden VFT (PJM)**





## **External Controllable Line: Hudson (PJM)**





## **NYISO Real Time Price Correction Statistics**

|                                                                                                                                                                                                                                                                                                                                                                                                                                                                    |