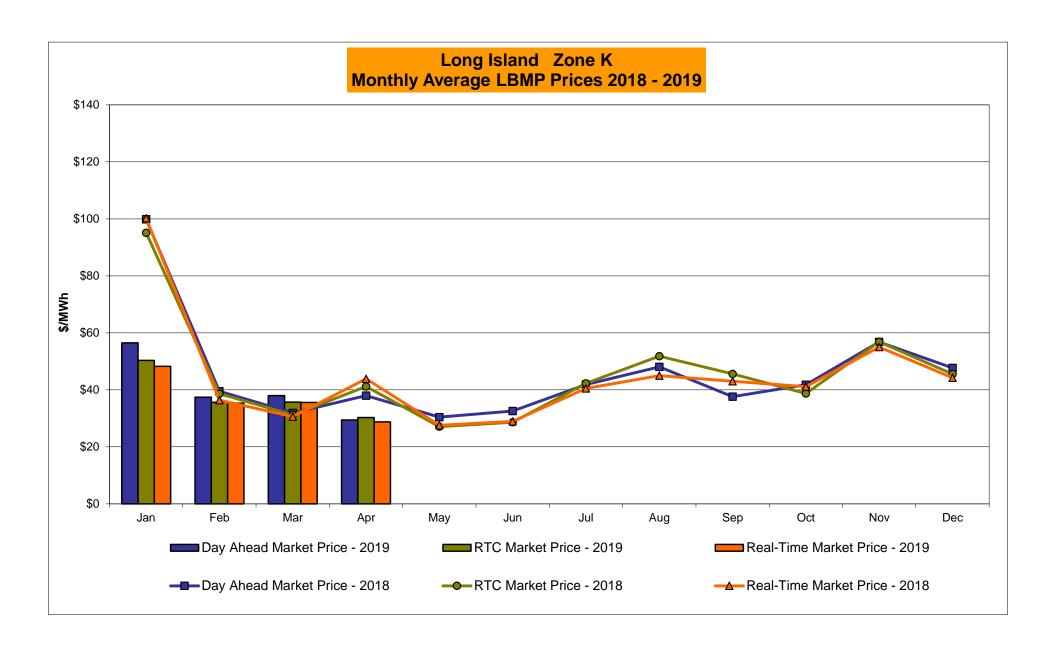

## Market Performance Highlights April 2019

- LBMP for April is \$28.01/MWh; lower than \$34.91/MWh in March 2019 and \$35.00/MWh in April 2018.
  - Day Ahead and Real Time Load Weighted LBMPs are lower compared to March.
- April 2019 average year-to-date monthly cost of \$40.12/MWh is a 27% decrease from \$54.82/MWh in April 2018.
- Average daily sendout is 371 GWh/day in April; lower than 411 GWh/day in March 2019 and 390 GWh/day in April 2018.
- Natural gas prices were lower and distillate prices were higher compared to the previous month.
  - Natural Gas (Transco Z6 NY) was \$2.37/MMBtu, down from \$2.93/MMBtu in March.
  - Natural gas prices are down 15.1% year-over-year.
  - Jet Kerosene Gulf Coast was \$14.63/MMBtu, up from \$14.08/MMBtu in March.
  - Ultra Low Sulfur No.2 Diesel NY Harbor was \$14.72/MMBtu, up from \$14.18/MMBtu in March.
  - Distillate prices are down 1.5% year-over-year.
- Uplift per MWh is higher compared to the previous month.
  - Uplift (not including NYISO cost of operations) is (\$0.15)/MWh; higher than (\$0.33)/MWh in March.
    - Local Reliability Share is \$0.20/MWh, lower than \$0.31/MWh in March.
    - Statewide Share is (\$0.35)/MWh, higher than (\$0.64)/MWh in March.
  - TSA \$ per NYC MWh is \$0.01/MWh.
- Total uplift costs (Schedule 1 components including NYISO Cost of Operations) are higher than March.

## NYISO Average Cost/MWh (Energy and Ancillary Services) \* from the LBMP Customer point of view

| 2019                              | <u>January</u> | <u>February</u> | <u>March</u> | <u>April</u> | <u>May</u> | <u>June</u> | <u>July</u> | August | <u>September</u> | <u>October</u> | November | <u>December</u> |
|-----------------------------------|----------------|-----------------|--------------|--------------|------------|-------------|-------------|--------|------------------|----------------|----------|-----------------|
| LBMP                              | 50.93          | 33.51           | 34.91        | 28.01        |            |             |             |        |                  |                |          |                 |
| NTAC                              | 0.51           | 0.69            | 0.98         | 1.16         |            |             |             |        |                  |                |          |                 |
| Reserve                           | 0.54           | 0.51            | 0.55         | 0.63         |            |             |             |        |                  |                |          |                 |
| Regulation                        | 0.13           | 0.11            | 0.10         | 0.33         |            |             |             |        |                  |                |          |                 |
| NYISO Cost of Operations          | 0.68           | 0.68            | 0.69         | 0.69         |            |             |             |        |                  |                |          |                 |
| FERC Fee Recovery                 | 0.08           | 0.09            | 0.09         | 0.10         |            |             |             |        |                  |                |          |                 |
| Uplift                            | (0.25)         | (0.44)          | (0.33)       | (0.15)       |            |             |             |        |                  |                |          |                 |
| Uplift: Local Reliability Share   | 0.32           | 0.11            | 0.31         | 0.20         |            |             |             |        |                  |                |          |                 |
| Uplift: Statewide Share           | (0.57)         | (0.55)          | (0.64)       | (0.35)       |            |             |             |        |                  |                |          |                 |
| Voltage Support and Black Start _ | 0.37           | 0.37            | 0.38         | 0.38         |            |             |             |        |                  |                |          |                 |
| Avg Monthly Cost                  | 52.99          | 35.51           | 37.38        | 31.16        |            |             |             |        |                  |                |          |                 |
| Avg YTD Cost                      | 52.99          | 44.93           | 42.54        | 40.12        |            |             |             |        |                  |                |          |                 |
|                                   |                |                 |              |              |            |             |             |        |                  |                |          |                 |
| TSA \$ per NYC MWh                | 0.00           | 0.00            | 0.01         | 0.01         |            |             |             |        |                  |                |          |                 |
| 2018                              | January        | February        | March        | <u>April</u> | <u>May</u> | <u>June</u> | <u>July</u> | August | September        | <u>October</u> | November | <u>December</u> |
| LBMP                              | 99.55          | 33.83           | 29.91        | 35.00        | 28.78      | 32.53       | 39.58       | 42.56  | 38.70            | 35.85          | 43.15    | 40.31           |
| NTAC                              | 0.71           | 0.58            | 0.88         | 1.09         | 0.88       | 1.00        | 0.93        | 0.72   | 0.40             | 0.36           | 1.18     | 0.93            |
| Reserve                           | 0.92           | 0.65            | 0.64         | 0.81         | 0.68       | 0.57        | 0.49        | 0.51   | 0.52             | 0.80           | 0.66     | 0.54            |
| Regulation                        | 0.15           | 0.15            | 0.16         | 0.12         | 0.14       | 0.16        | 0.09        | 0.09   | 0.09             | 0.16           | 0.17     | 0.17            |
| NYISO Cost of Operations          | 0.65           | 0.65            | 0.66         | 0.65         | 0.66       | 0.67        | 0.67        | 0.66   | 0.66             | 0.63           | 0.63     | 0.63            |
| FERC Fee Recovery                 | 0.08           | 0.10            | 0.09         | 0.10         | 0.09       | 0.09        | 0.06        | 0.06   | 0.08             | 0.09           | 0.09     | 0.08            |
| Uplift                            | (0.92)         | (0.50)          | (0.31)       | (0.45)       | 0.05       | 0.30        | (0.13)      | (0.02) | (0.11)           | (0.30)         | (0.27)   | (0.29)          |
| Uplift: Local Reliability Share   | 0.59           | 0.14            | 0.19         | 0.12         | 0.22       | 0.18        | 0.44        | 0.59   | 0.37             | 0.27           | 0.25     | 0.23            |
| Uplift: Statewide Share           | (1.52)         | (0.64)          | (0.51)       | (0.57)       | (0.17)     | 0.12        | (0.57)      | (0.61) | (0.48)           | (0.56)         | (0.52)   | (0.52)          |
| Voltage Support and Black Start _ | 0.40           | 0.41            | 0.42         | 0.41         | 0.42       | 0.42        | 0.42        | 0.42   | 0.42             | 0.40           | 0.40     | 0.40            |
| Avg Monthly Cost                  | 101.54         | 35.87           | 32.45        | 37.74        | 31.70      | 35.73       | 42.12       | 45.01  | 40.76            | 38.00          | 46.01    | 42.78           |
| Avg YTD Cost                      | 404 = 4        | 70.05           | 60.06        | E4 00        | E0 20      | 47.70       | 46.64       | 46.07  | 45.75            | 4F 00          | 45 44    | 44.92           |
|                                   | 101.54         | 72.85           | 60.06        | 54.82        | 50.20      | 47.70       | 40.04       | 46.37  | 45.75            | 45.03          | 45.11    | 44.92           |