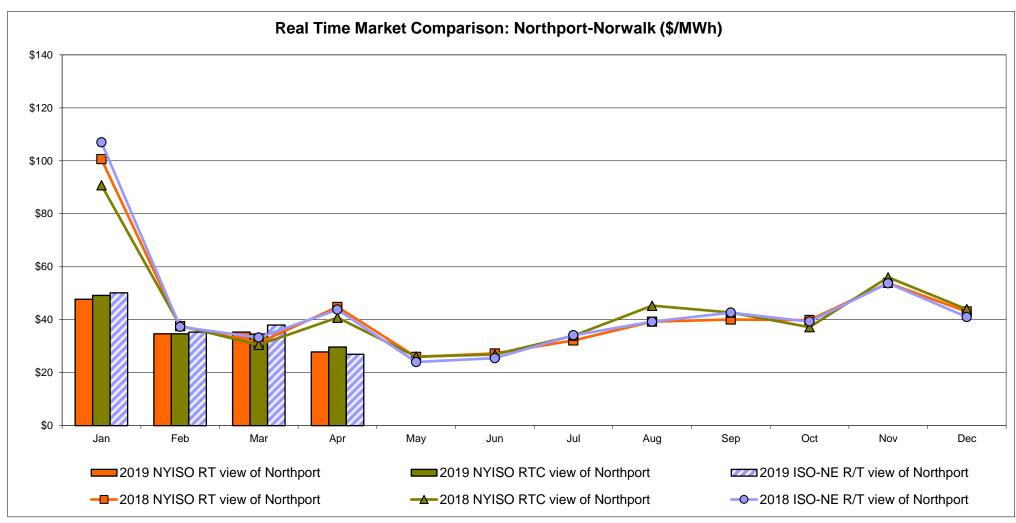

<br>6.94                         | 28.60<br>6.90                         | 18.85<br>5.76                         |

<sup>\*</sup> Straight LBMP averages

















## **External Comparison ISO-New England**





## **External Comparison PJM**





## **External Comparison Ontario IESO**





Notes: Exchange factor used for April 2019 was 0.747495888772612 to US

HOEP: Hourly Ontario Energy Price Pre-Dispatch: Projected Energy Price

## **External Controllable Line: Cross Sound Cable (New England)**





#### Note:

ISO-NE Forecast is an advisory posting @ 18:00 day before.

The DAM and R/T prices at the Shorham 13899 interface are used for ISO-NE.

The DAM and R/T prices at the CSC interface are used for NYISO.

## **External Controllable Line: Northport - Norwalk (New England)**





#### Note:

ISO-NE Forecast is an advisory posting @ 18:00 day before.

The DAM and R/T prices at the Northport 138 interface are used for ISO-NE.

The DAM and R/T prices at the 1385 interface are used for NYISO.

## **External Controllable Line: Neptune (PJM)**





## **External Comparison Hydro-Quebec**





Note:

Hydro-Quebec Prices are unavailable.

## **External Controllable Line: Linden VFT (PJM)**





## **External Controllable Line: Hudson (PJM)**





## **NYISO Real Time Price Correction Statistics**

|