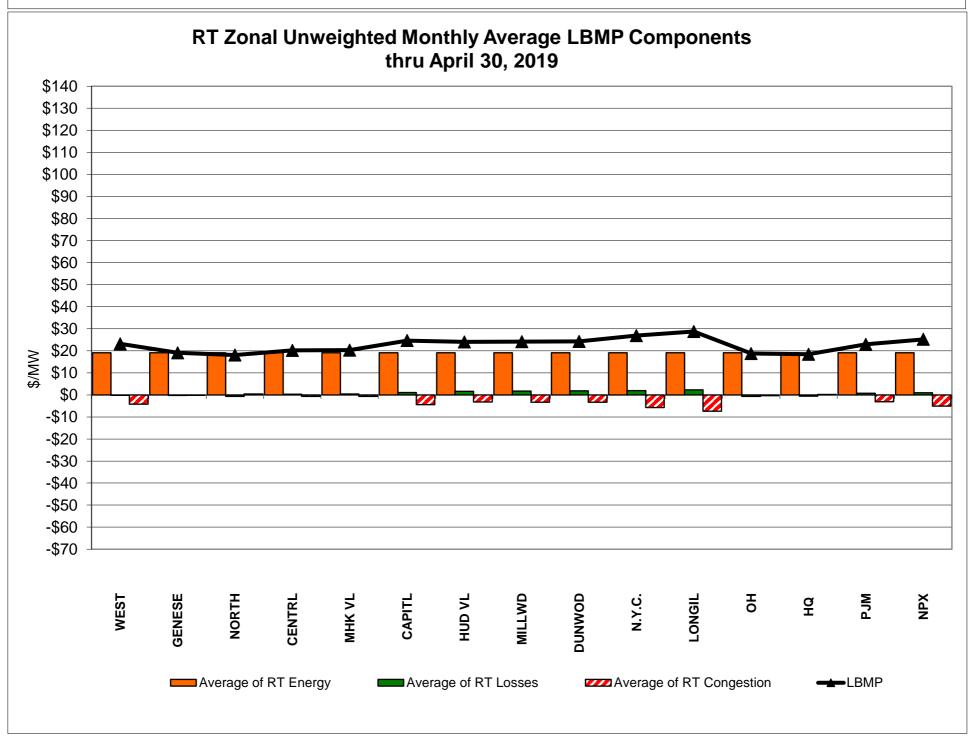

br>29.48<br>25.68       | 28.80<br>6.94<br>25.96<br>7.20        | 28.60<br>6.90<br>26.03<br>7.25        | 18.85<br>5.76<br>18.83<br>7.98        |
| Unweighted Price * Standard Deviation  RTC LBMP  Unweighted Price * Standard Deviation                | 20.08<br>5.28                  | QUEBEC<br>(Wheel)<br>Zone M<br>19.71<br>5.87                  | QUEBEC (Import/Export)  Zone M  19.67 5.85             | <b>Zone P</b> 24.05 6.00       | <b>ENGLAND Zone N</b> 26.47 5.51     | SOUND<br>CABLE<br>Controllable<br>Line<br>29.34<br>7.75 | NORWALK Controllable Line 27.93 6.70             | 28.84<br>7.79                         | 28.80<br>6.94                         | 28.60<br>6.90                         | 18.85<br>5.76                         |

<sup>\*</sup> Straight LBMP averages

















## **External Comparison ISO-New England**





## **External Comparison PJM**





## **External Comparison Ontario IESO**





Notes: Exchange factor used for April 2019 was 0.747495888772612 to US

HOEP: Hourly Ontario Energy Price Pre-Dispatch: Projected Energy Price

## **External Controllable Line: Cross Sound Cable (New England)**





#### Note:

ISO-NE Forecast is an advisory posting @ 18:00 day before.

The DAM and R/T prices at the Shorham 13899 interface are used for ISO-NE.

The DAM and R/T prices at the CSC interface are used for NYISO.

## **External Controllable Line: Northport - Norwalk (New England)**





#### Note:

ISO-NE Forecast is an advisory posting @ 18:00 day before.

The DAM and R/T prices at the Northport 138 interface are used for ISO-NE.

The DAM and R/T pr