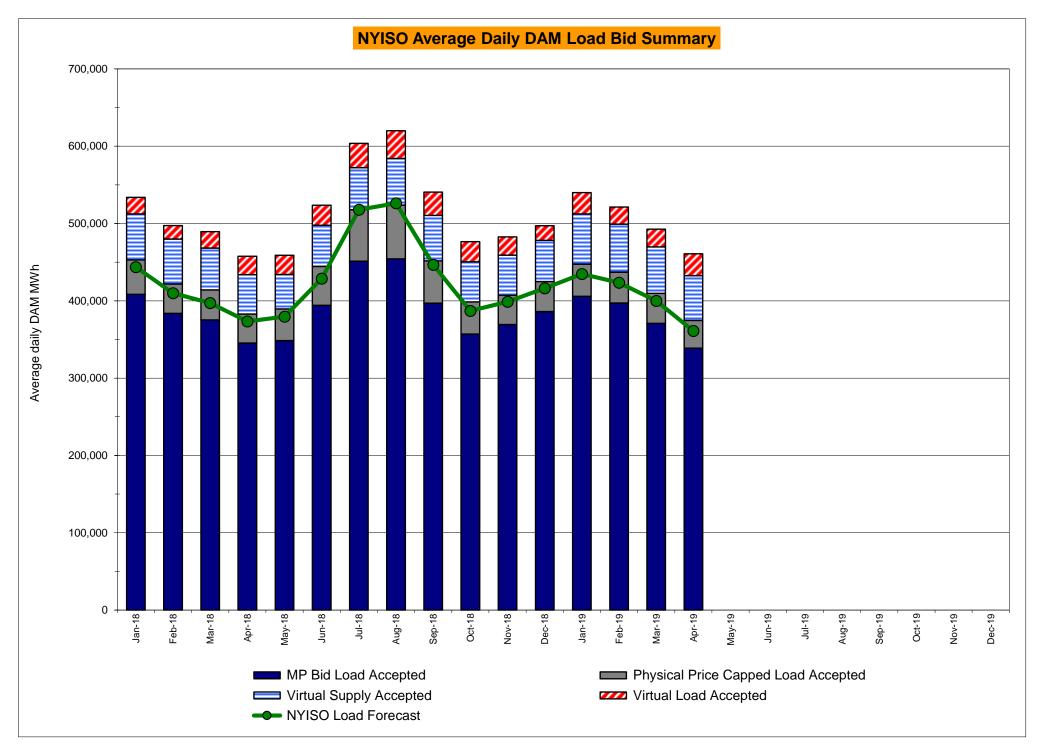

DAM Bid Production Cost Guarantees for Virtual Transactions are included in the chart and are shown from the inception of Virtual Transactions. These values are small and cannot be identified on the chart.