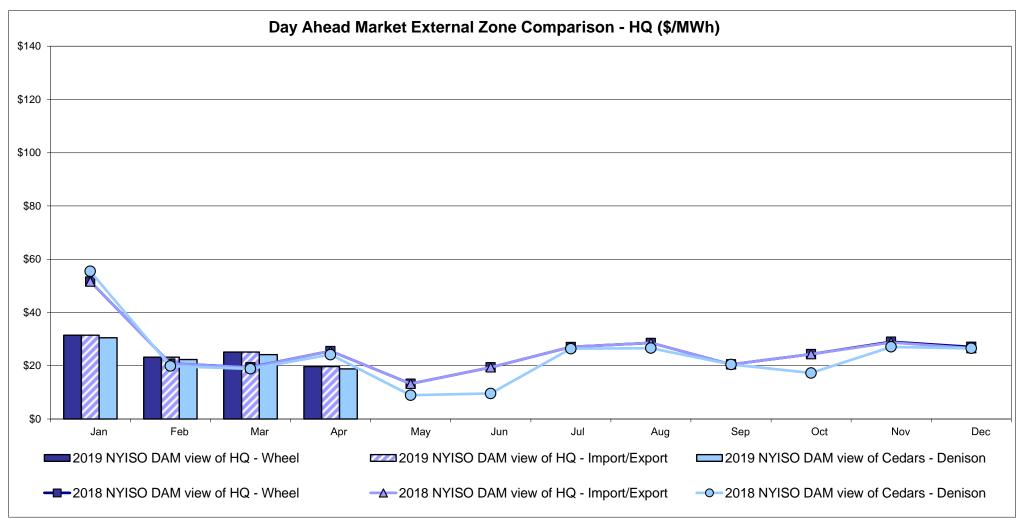

nge factor used for April 2019 was 0.747495888772612 to US

HOEP: Hourly Ontario Energy Price Pre-Dispatch: Projected Energy Price

## **External Controllable Line: Cross Sound Cable (New England)**





#### Note:

ISO-NE Forecast is an advisory posting @ 18:00 day before.

The DAM and R/T prices at the Shorham 13899 interface are used for ISO-NE.

The DAM and R/T prices at the CSC interface are used for NYISO.

## **External Controllable Line: Northport - Norwalk (New England)**





#### Note:

ISO-NE Forecast is an advisory posting @ 18:00 day before.

The DAM and R/T prices at the Northport 138 interface are used for ISO-NE.

The DAM and R/T prices at the 1385 interface are used for NYISO.

## **External Controllable Line: Neptune (PJM)**





## **External Comparison Hydro-Quebec**





Note:

Hydro-Quebec Prices are unavailable.

## **External Controllable Line: Linden VFT (PJM)**





## **External Controllable Line: Hudson (PJM)**





## **NYISO Real Time Price Correction Statistics**

|                                                                                                                                                                                                                                                                                                                                                                                                                                                                    |