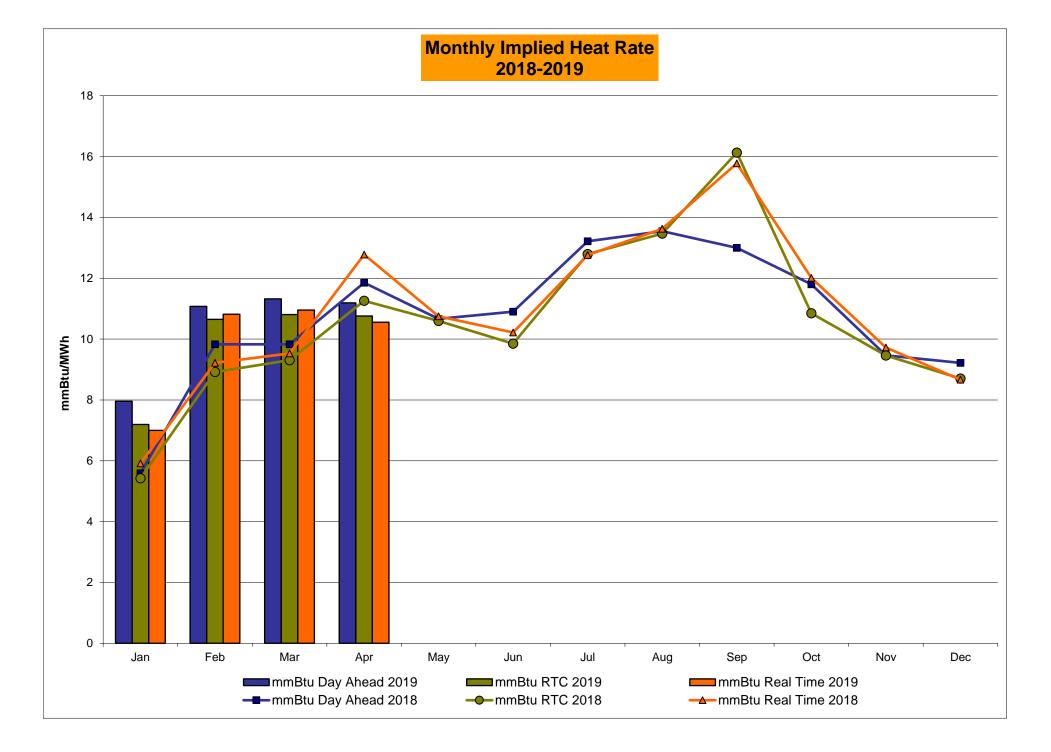

## Market Performance Highlights April 2019

- LBMP for April is \$28.01/MWh; lower than \$34.91/MWh in March 2019 and \$35.00/MWh in April 2018.
  - Day Ahead and Real Time Load Weighted LBMPs are lower compared to March.
- April 2019 average year-to-date monthly cost of \$40.12/MWh is a 27% decrease from \$54.82/MWh in April 2018.
- Average daily sendout is 371 GWh/day in April; lower than 411 GWh/day in March 2019 and 390 GWh/day in April 2018.
- Natural gas prices were lower and distillate prices were higher compared to the previous month.
  - Natural Gas (Transco Z6 NY) was \$2.37/MMBtu, down from \$2.93/MMBtu in March.
  - Natural gas prices are down 15.1% year-over-year.
  - Jet Kerosene Gulf Coast was \$14.63/MMBtu, up from \$14.08/MMBtu in March.
  - Ultra Low Sulfur No.2 Diesel NY Harbor was \$14.72/MMBtu, up from \$14.18/MMBtu in March.
  - Distillate prices are down 1.5% year-over-year.
- Uplift per MWh is higher compared to the previous month.
  - Uplift (not including NYISO cost of operations) is (\$0.15)/MWh; higher than (\$0.33)/MWh in March.
    - Local Reliability Share is \$0.20/MWh, lower than \$0.31/MWh in March.
    - Statewide Share is (\$0.35)/MWh, higher than (\$0.64)/MWh in March.
  - TSA \$ per NYC MWh is \$0.01/MWh.
- Total uplift costs (Schedule 1 components including NYISO Cost of Operations) are higher than March.