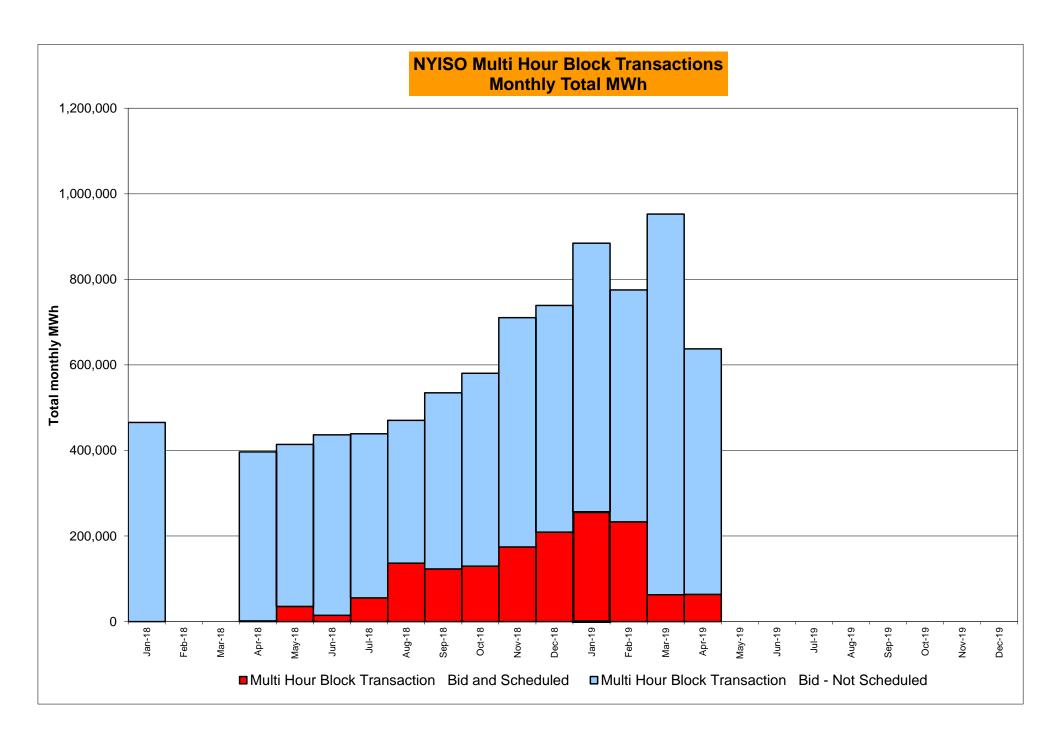

DAM Bid Production Cost Guarantees for Virtual Transactions are included in the chart and are shown from the inception of Virtual Transactions. These values are small and cannot be identified on the chart.