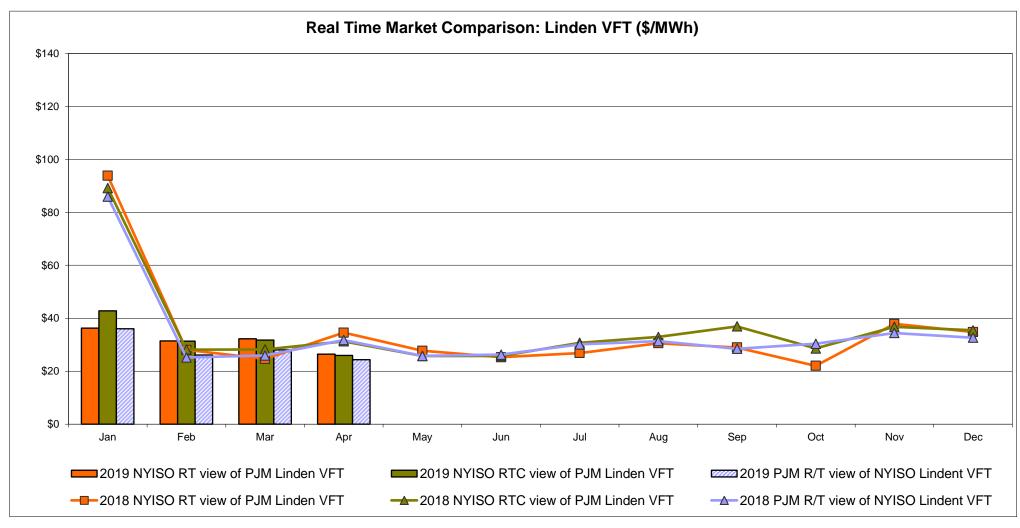

ch: Projected Energy Price

## **External Controllable Line: Cross Sound Cable (New England)**





#### Note:

ISO-NE Forecast is an advisory posting @ 18:00 day before.

The DAM and R/T prices at the Shorham 13899 interface are used for ISO-NE.

The DAM and R/T prices at the CSC interface are used for NYISO.

## **External Controllable Line: Northport - Norwalk (New England)**





#### Note:

ISO-NE Forecast is an advisory posting @ 18:00 day before.

The DAM and R/T prices at the Northport 138 interface are used for ISO-NE.

The DAM and R/T prices at the 1385 interface are used for NYISO.

## **External Controllable Line: Neptune (PJM)**





## **External Comparison Hydro-Quebec**





Note:

Hydro-Quebec Prices are unavailable.

## **External Controllable Line: Linden VFT (PJM)**





## **External Controllable Line: Hudson (PJM)**





## **NYISO Real Time Price Correction Statistics**

|                                                                                                                                                                                                                                                                                                                                                                                                                                                                    |                                                                                                                                                                                                       |