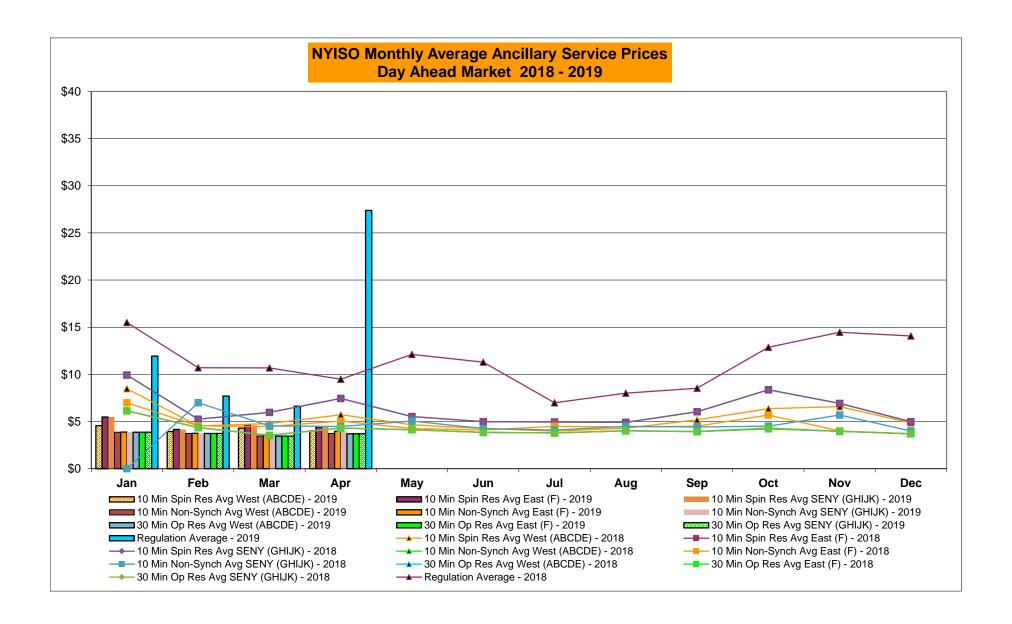

Apr-19 284 186 7,243 1,823 Apr-19 1,011 487 8,845 Apr-19 4,934 1,386 3,096 7,962 697 May-19 May-19 May-19 Jun-19 Jun-19 Jun-19 Jul-19 Jul-19 Jul-19 Aug-19 Aug-19 Aug-19 Sep-19 Sep-19 Sep-19 Oct-19 Oct-19 Oct-19 Nov-19 Nov-19 Nov-19 Dec-19 Dec-19 Dec-19 CENTRL Jan-19 3,795 374 30,145 507 MILLWD Jan-19 405 386 2,051 169 **NYISO** Jan-19 27,683 14,720 64,802 15,203 Feb-19 3,059 123 29,111 609 Feb-19 540 138 1,311 247 Feb-19 22,118 7,905 62,089 17,582 Mar-19 3,411 332 25,195 542 Mar-19 505 89 1,404 155 Mar-19 22,918 8,993 60,159 12,736 Apr-19 150 22.748 453 686 215 371 Apr-19 28.247 58.038 3.475 Apr-19 1,636 6.153 18.807 May-19 May-19 May-19 Jun-19 Jun-19 Jun-19 Jul-19 Jul-19 Jul-19 Aug-19 Aug-19 Aug-19 Sep-19 Sep-19 Sep-19 Oct-19 Oct-19 Oct-19 Nov-19 Nov-19 Nov-19

Dec-19

Dec-19

Dec-19









## NYISO Markets Ancillary Services Statistics - Unweighted Price (\$/MWH)

|