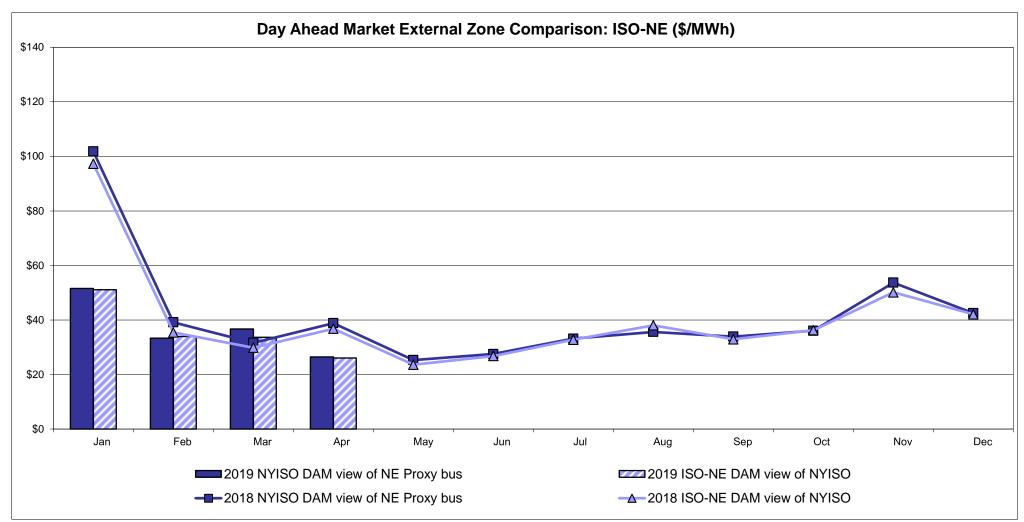

96<br>7.20        | 28.60<br>6.90<br>26.03<br>7.25        | 18.85<br>5.76<br>18.83<br>7.98        |
| Unweighted Price * Standard Deviation  RTC LBMP  Unweighted Price * Standard Deviation                | 20.08<br>5.28                  | QUEBEC<br>(Wheel)<br>Zone M<br>19.71<br>5.87                  | QUEBEC (Import/Export)  Zone M  19.67 5.85             | <b>Zone P</b> 24.05 6.00       | <b>ENGLAND Zone N</b> 26.47 5.51     | SOUND<br>CABLE<br>Controllable<br>Line<br>29.34<br>7.75 | NORWALK Controllable Line 27.93 6.70             | 28.84<br>7.79                         | 28.80<br>6.94                         | 28.60<br>6.90                         | 18.85<br>5.76                         |

<sup>\*</sup> Straight LBMP averages

















## **External Comparison ISO-New England**





## **External Comparison PJM**





## **External Comparison Ontario IESO**





Notes: Exchange factor used for April 2019 was 0.747495888772612 to US

HOEP: Hourly Ontario Energy Price Pre-Dispatch: Projected Energy Price

## **External Controllable Line: Cross Sound Cable (New England)**





#### Note:

ISO-NE Forecast is an advisory posting @ 18:00 day before.

The DAM and R/T prices at the Shorham 13899 interface are used for ISO-NE.

The DAM and R/T prices at the CSC interface are used for NYISO.

## **External Controllable Line: Northport - Norwalk (New England)**





#### Note:

ISO-NE Forecast is an advisory posting @ 18:00 day before.

The DAM and R/T prices at the Northport 138 interface are used for ISO-NE.

The DAM and R/T prices at the 1385 interface are used for NYISO.