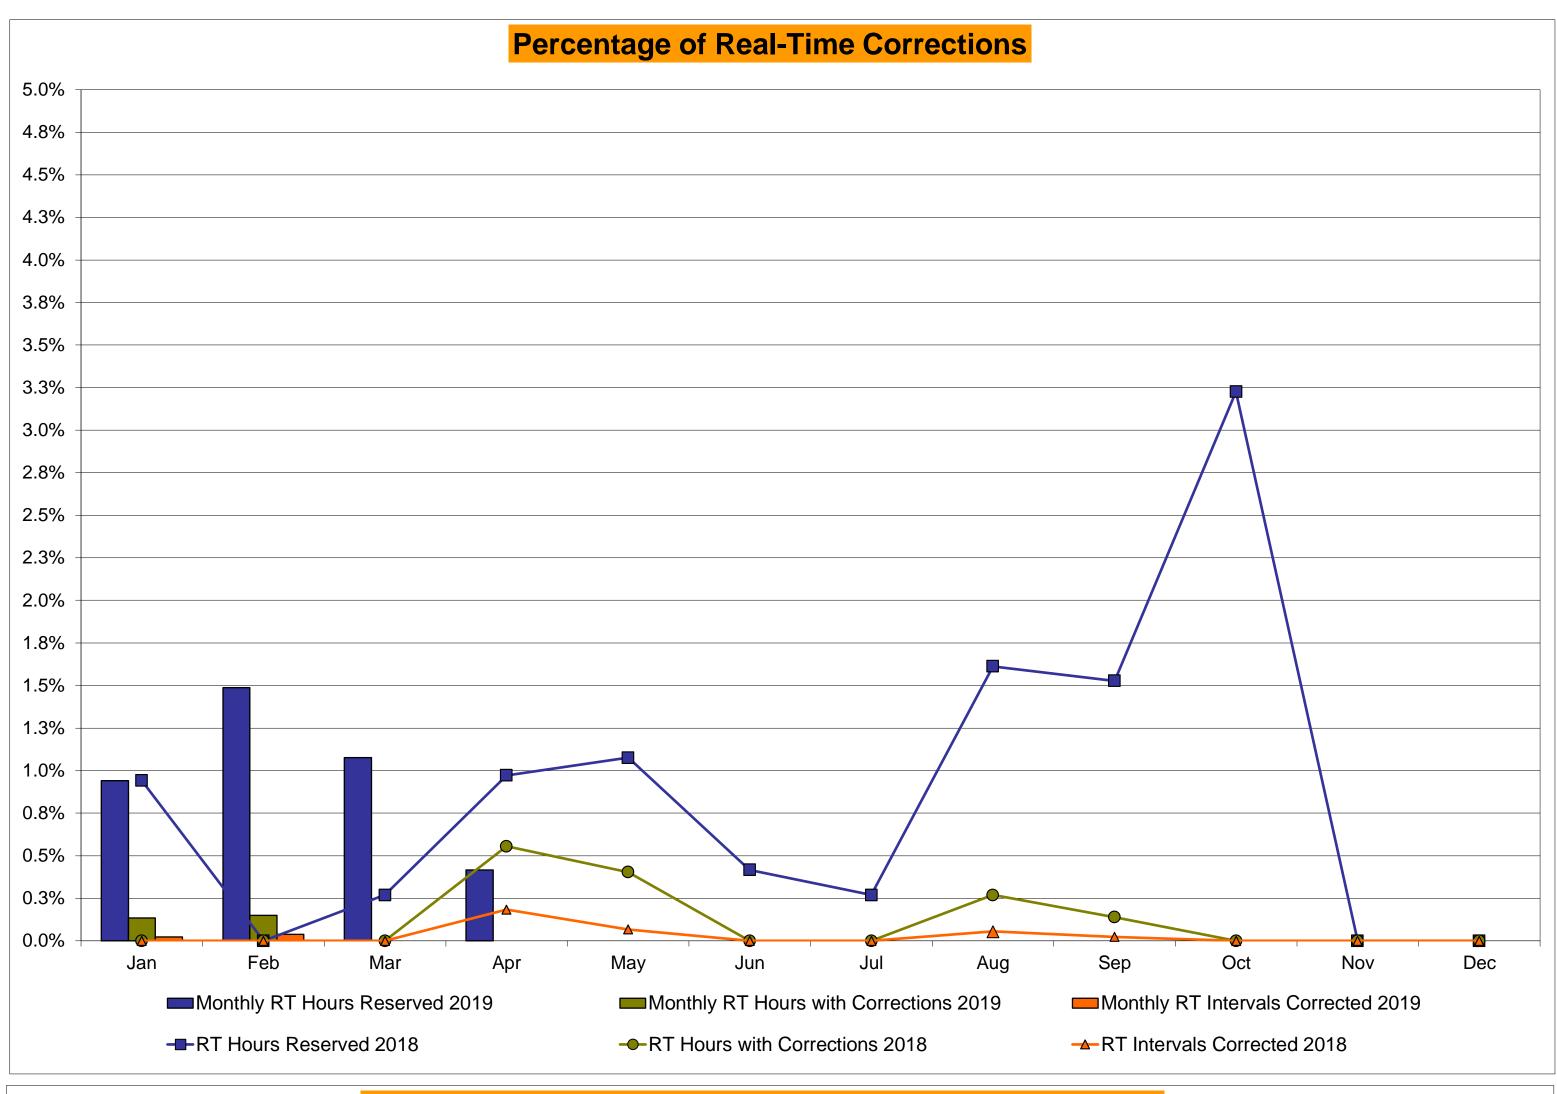

033<br>0.07%<br>0.05%<br>8<br>744<br>1.08%<br>0.66% | 0<br>720<br>0.00%<br>0.16%<br>0<br>8,723<br>0.00%<br>0.04%<br>3<br>720<br>0.42%<br>0.62% | 0<br>744<br>0.00%<br>0.14%<br>0<br>9,021<br>0.00%<br>0.04%<br>2<br>744<br>0.27%<br>0.57% | 2<br>744<br>0.27%<br>0.15%<br>5<br>9,071<br>0.06%<br>0.04%<br>12<br>744<br>1.61%<br>0.70% | 1<br>720<br>0.14%<br>0.15%<br>2<br>8,723<br>0.02%<br>0.04%<br>11<br>720<br>1.53%<br>0.79% | 0<br>744<br>0.00%<br>0.14%<br>0<br>8,990<br>0.00%<br>0.03%<br>24<br>744<br>3.23%<br>1.04% | 0<br>721<br>0.00%<br>0.12%<br>0<br>8,763<br>0.00%<br>0.03%<br>0<br>721<br>0.00%<br>0.95% | 0<br>744<br>0.00%<br>0.11%<br>0<br>8,993<br>0.00%<br>0.03%<br>0<br>744<br>0.00%<br>0.87% |

<sup>\*</sup>Calendar days from reservation date; for June 2018 forward, business days from market date









#### Virtual Load and Supply Zonal Statistics (Average MWh/day) - 2019 **Virtual Supply Bid Virtual Load Bid Virtual Supply Bid Virtual Load Bid** Virtual Load Bid **Virtual Supply Bid** Not Not Not Not Not Not Date Scheduled Scheduled Scheduled Scheduled Zone Date Scheduled Scheduled Scheduled Scheduled Date Scheduled Scheduled Scheduled Scheduled Zone Zone WEST MHK VL DUNWOD 1,609 797 Jan-19 9,007 5,211 Jan-19 1,171 117 1,965 471 Jan-19 1,370 798 2,651 203 Feb-19 6,628 2,000 1,397 921 Feb-19 872 75 1,709 596 Feb-19 1,064 494 3,273 259 471 Mar-19 5,264 2,548 1,107 569 Mar-19 1,275 113 2,208 386 Mar-19 1,159 3,571 199 9,744 2,589 721 461 843 43 1,904 331 Apr-19 1,446 125 3,278 228 Apr-19 Apr-19 May-19 May-19 May-19 Jun-19 Jun-19 Jun-19 Jul-19 Jul-19 Jul-19 Aug-19 Aug-19 Aug-19 Sep-