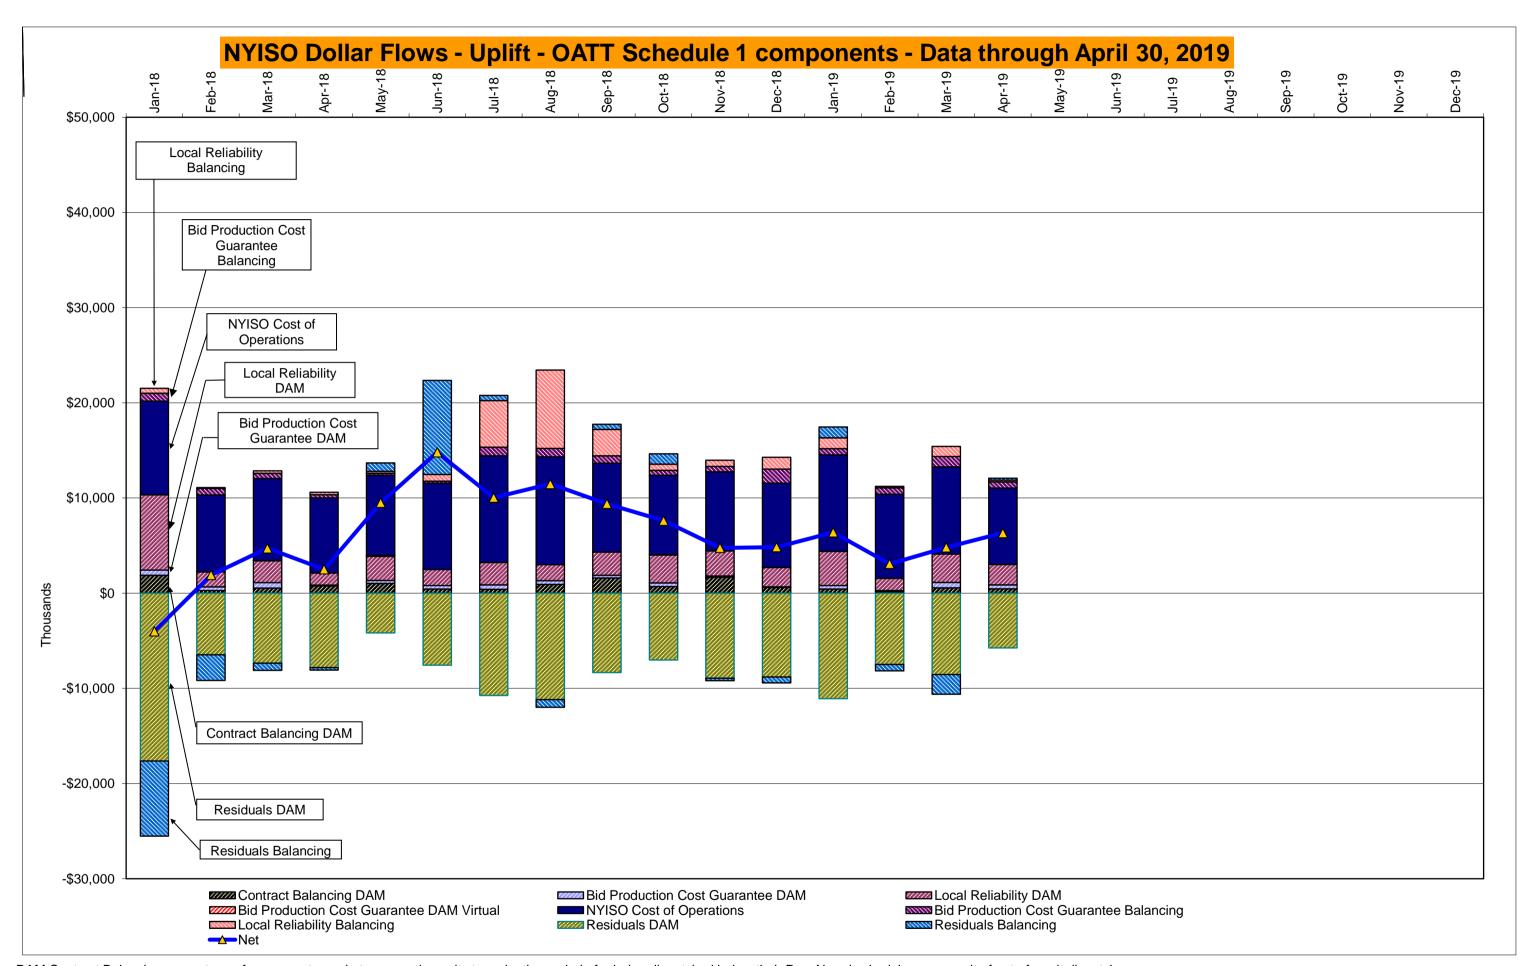

## Market Performance Highlights April 2019

- LBMP for April is \$28.01/MWh; lower than \$34.91/MWh in March 2019 and \$35.00/MWh in April 2018.
  - Day Ahead and Real Time Load Weighted LBMPs are lower compared to March.
- April 2019 average year-to-date monthly cost of \$40.12/MWh is a 27% decrease from \$54.82/MWh in April 2018.
- Average daily sendout is 371 GWh/day in April; lower than 411 GWh/day in March 2019 and 390 GWh/day in April 2018.
- Natural gas prices were lower and distillate prices were higher compared to the previous month.
  - Natural Gas (Transco Z6 NY) was \$2.37/MMBtu, down from \$2.93/MMBtu in March.
  - Natural gas prices are down 15.1% year-over-year.
  - Jet Kerosene Gulf Coast was \$14.63/MMBtu, up from \$14.08/MMBtu in March.
  - Ultra Low Sulfur No.2 Diesel NY Harbor was \$14.72/MMBtu, up from \$14.18/MMBtu in March.
  - Distillate prices are down 1.5% year-over-year.
- Uplift per MWh is higher compared to the previous month.
  - Uplift (not including NYISO cost of operations) is (\$0.15)/MWh; higher than (\$0.33)/MWh in March.
    - Local Reliability Share is \$0.20/MWh, lower than \$0.31/MWh in March.
    - Statewide Share is (\$0.35)/MWh, higher than (\$0.64)/MWh in March.
  - TSA \$ per NYC MWh is \$0.01/MWh.
- Total uplift costs (Schedule 1 components including NYISO Cost of Operations) are higher than March.

<sup>\*</sup> Excludes ICAP payments. Market Mitigation and Analysis Prepared: 5/8/2019 11:49 AM

DAM Contract Balancing amounts are for payments made to generating units to make them whole for being dispatched below their Day-Ahead schedule, as a result of out-of-merit dispatches.

DAM Bid Production Cost Guarantees for Virtual Transactions are included in the chart and are shown from the inception of Virtual Transactions. These values are small and cannot be identified on the chart.

DAM residuals consist of both energy and loss revenue collections and payments. By design, there is a net over collection of revenues due to the difference between the marginal losses paid to generation and the average losses charged to loads.