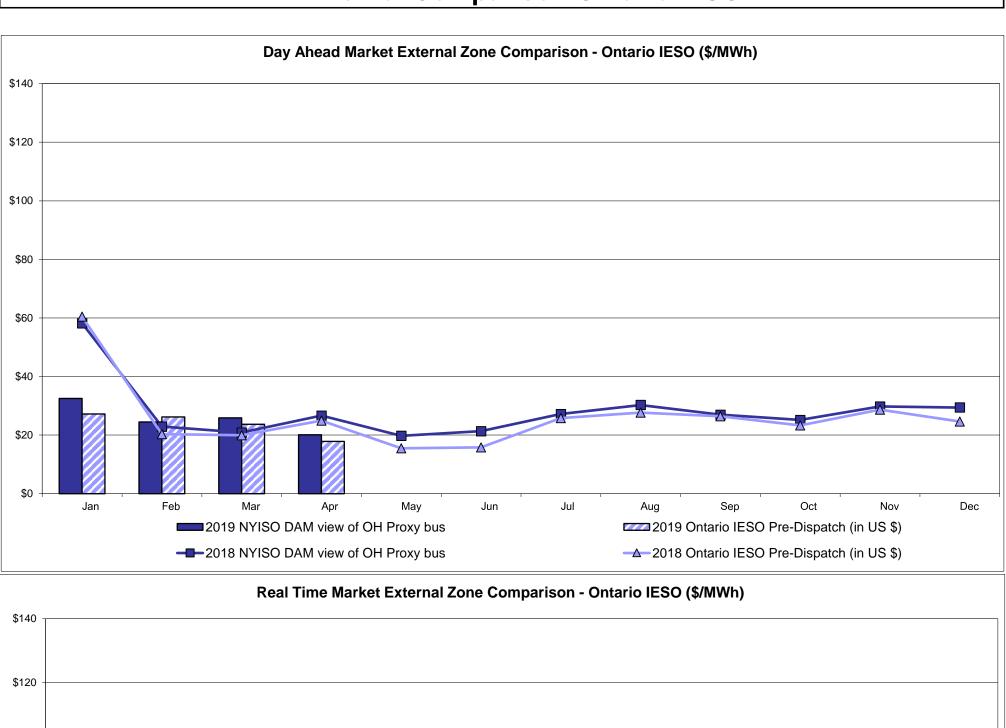

## Market Performance Highlights April 2019

- LBMP for April is \$28.01/MWh; lower than \$34.91/MWh in March 2019 and \$35.00/MWh in April 2018.
  - Day Ahead and Real Time Load Weighted LBMPs are lower compared to March.
- April 2019 average year-to-date monthly cost of \$40.12/MWh is a 27% decrease from \$54.82/MWh in April 2018.
- Average daily sendout is 371 GWh/day in April; lower than 411 GWh/day in March 2019 and 390 GWh/day in April 2018.
- Natural gas prices were lower and distillate prices were higher compared to the previous month.
  - Natural Gas (Transco Z6 NY) was \$2.37/MMBtu, down from \$2.93/MMBtu in March.
  - Natural gas prices are down 15.1% year-over-year.
  - Jet Kerosene Gulf Coast was \$14.63/MMBtu, up from \$14.08/MMBtu in March.
  - Ultra Low Sulfur No.2 Diesel NY Harbor was \$14.72/MMBtu, up from \$14.18/MMBtu in March.
  - Distillate prices are down 1.5% year-over-year.
- Uplift per MWh is higher compared to the previous month.
  - Uplift (not including NYISO cost of operations) is (\$0.15)/MWh; higher than (\$0.33)/MWh in March.
    - Local Reliability Share is \$0.20/MWh, lower than \$0.31/MWh in March.
    - Statewide Share is (\$0.35)/MWh, higher than (\$0.64)/MWh in March.
  - TSA \$ per NYC MWh is \$0.01/MWh.
- Total uplift costs (Schedule 1 components including NYISO Cost of Operations) are higher than March.