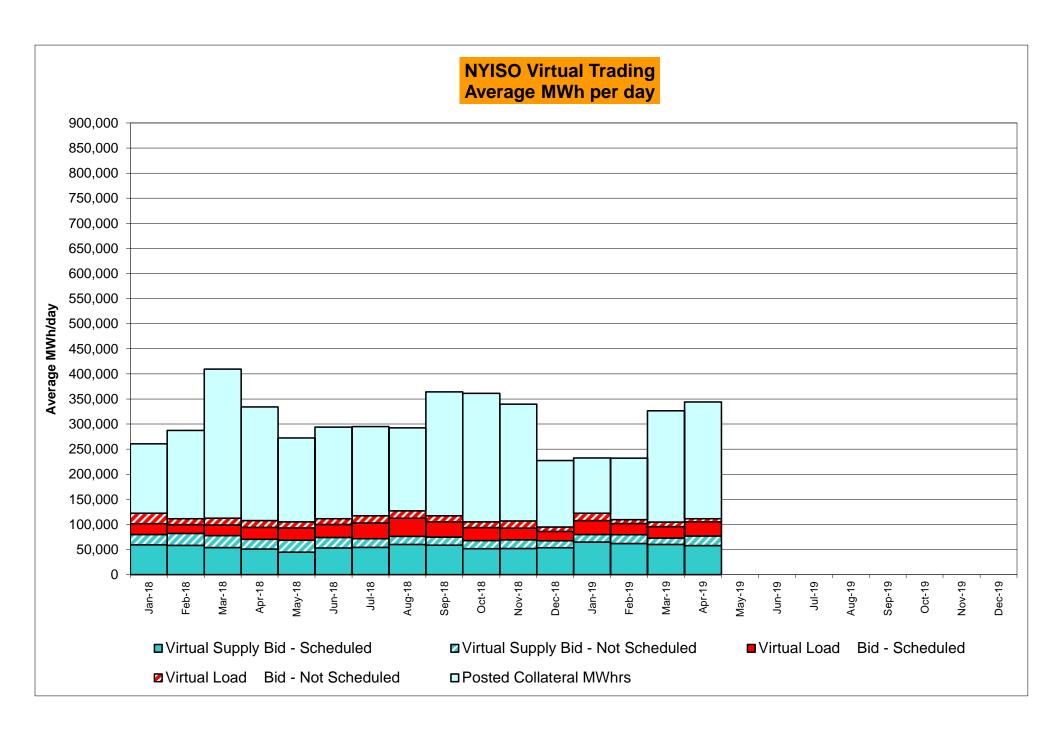

br>0.07%<br>0.05%<br>8<br>744<br>1.08%<br>0.66% | 0<br>720<br>0.00%<br>0.16%<br>0<br>8,723<br>0.00%<br>0.04%<br>3<br>720<br>0.42%<br>0.62% | 0<br>744<br>0.00%<br>0.14%<br>0<br>9,021<br>0.00%<br>0.04%<br>2<br>744<br>0.27%<br>0.57% | 2<br>744<br>0.27%<br>0.15%<br>5<br>9,071<br>0.06%<br>0.04%<br>12<br>744<br>1.61%<br>0.70% | 1<br>720<br>0.14%<br>0.15%<br>2<br>8,723<br>0.02%<br>0.04%<br>11<br>720<br>1.53%<br>0.79% | 0<br>744<br>0.00%<br>0.14%<br>0<br>8,990<br>0.00%<br>0.03%<br>24<br>744<br>3.23%<br>1.04% | 0<br>721<br>0.00%<br>0.12%<br>0<br>8,763<br>0.00%<br>0.03%<br>0<br>721<br>0.00%<br>0.95% | 0<br>744<br>0.00%<br>0.11%<br>0<br>8,993<br>0.00%<br>0.03%<br>0<br>744<br>0.00%<br>0.87% |

<sup>\*</sup>Calendar days from reservation date; for June 2018 forward, business days from market date









#### Virtual Load and Supply Zonal Statistics (Average MWh/day) - 2019 **Virtual Supply Bid Virtual Load Bid Virtual Supply Bid Virtual Load Bid** Virtual Load Bid **Virtual Supply Bid** Not Not Not Not Not Not Date Scheduled Scheduled Scheduled Scheduled Zone Date Scheduled Scheduled Scheduled Scheduled Date Scheduled Scheduled Scheduled Scheduled Zone Zone WEST MHK VL DUNWOD 1,609 797 Jan-19 9,007 5,211 Jan-19 1,171 117 1,965 471 Jan-19 1,370 798 2,651 203 Feb-19 6,628 2,000 1,397 921 Feb-19 872 75 1,709 596 Feb-19 1,064 494 3,273 259 471 Mar-19 5,264 2,548 1,107 569 Mar-19 1,275 113 2,208 386 Mar-19 1,159 3,571 199 9,744 2,589 721 461 843 43 1,904 331 Apr-19 1,446 125 3,278 228 Apr-19 Apr-19 May-19 May-19 May-19 Jun-19 Jun-19 Jun-19 Jul-19 Jul-19 Jul-19 Aug-19 Aug-19 Aug-19 Sep-19 S