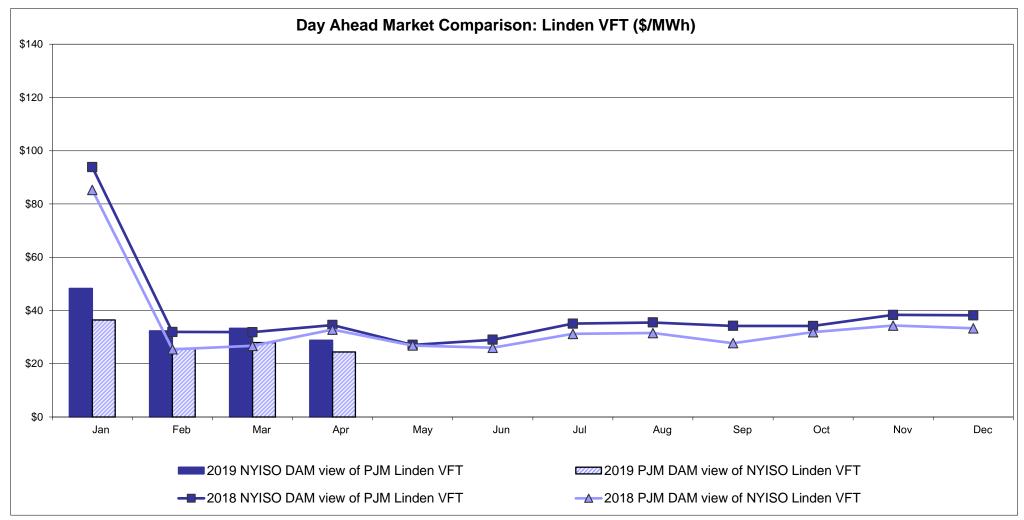

atch: Projected Energy Price

## **External Controllable Line: Cross Sound Cable (New England)**





#### Note:

ISO-NE Forecast is an advisory posting @ 18:00 day before.

The DAM and R/T prices at the Shorham 13899 interface are used for ISO-NE.

The DAM and R/T prices at the CSC interface are used for NYISO.

## **External Controllable Line: Northport - Norwalk (New England)**





#### Note:

ISO-NE Forecast is an advisory posting @ 18:00 day before.

The DAM and R/T prices at the Northport 138 interface are used for ISO-NE.

The DAM and R/T prices at the 1385 interface are used for NYISO.

## **External Controllable Line: Neptune (PJM)**





## **External Comparison Hydro-Quebec**





Note:

Hydro-Quebec Prices are unavailable.

## **External Controllable Line: Linden VFT (PJM)**





## **External Controllable Line: Hudson (PJM)**





## **NYISO Real Time Price Correction Statistics**

|                                                                                                                                                                                                                                                                                                                                                                                                                                                                    |                                                                                                                                                                                                       |