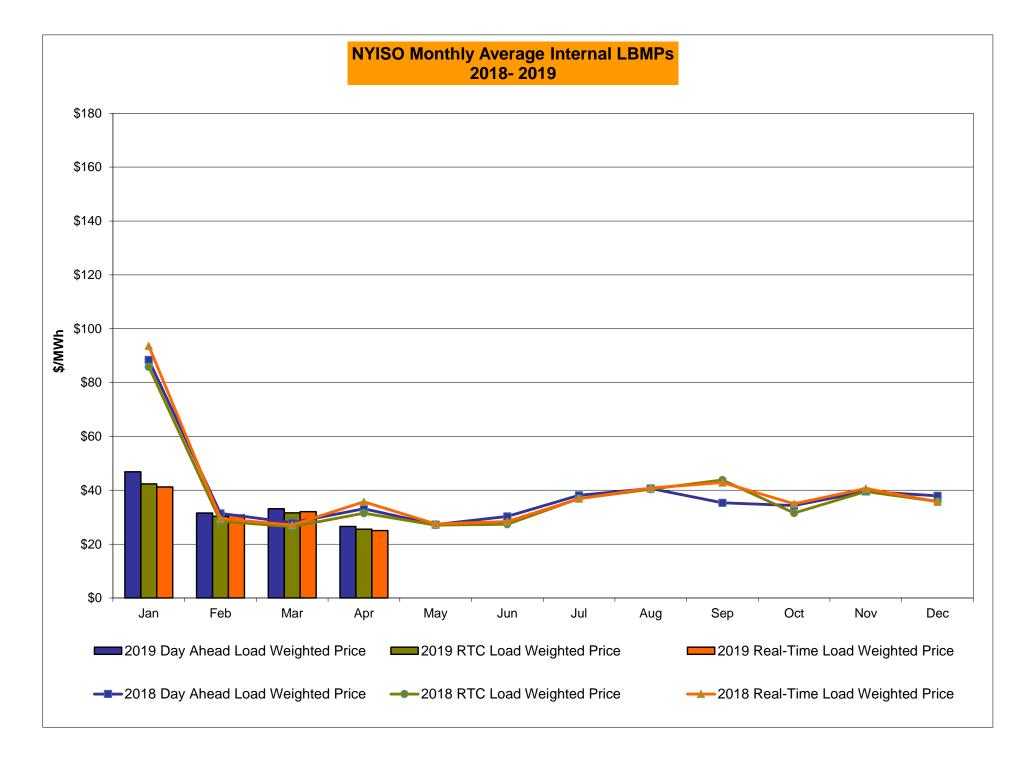

## Market Performance Highlights April 2019

- LBMP for April is \$28.01/MWh; lower than \$34.91/MWh in March 2019 and \$35.00/MWh in April 2018.
  - Day Ahead and Real Time Load Weighted LBMPs are lower compared to March.
- April 2019 average year-to-date monthly cost of \$40.12/MWh is a 27% decrease from \$54.82/MWh in April 2018.
- Average daily sendout is 371 GWh/day in April; lower than 411 GWh/day in March 2019 and 390 GWh/day in April 2018.
- Natural gas prices were lower and distillate prices were higher compared to the previous month.
  - Natural Gas (Transco Z6 NY) was \$2.37/MMBtu, down from \$2.93/MMBtu in March.
  - Natural gas prices are down 15.1% year-over-year.
  - Jet Kerosene Gulf Coast was \$14.63/MMBtu, up from \$14.08/MMBtu in March.
  - Ultra Low Sulfur No.2 Diesel NY Harbor was \$14.72/MMBtu, up from \$14.18/MMBtu in March.
  - Distillate prices are down 1.5% year-over-year.
- Uplift per MWh is higher compared to the previous month.
  - Uplift (not including NYISO cost of operations) is (\$0.15)/MWh; higher than (\$0.33)/MWh in March.
    - Local Reliability Share is \$0.20/MWh, lower than \$0.31/MWh in March.
    - Statewide Share is (\$0.35)/MWh, higher than (\$0.64)/MWh in March.
  - TSA \$ per NYC MWh is \$0.01/MWh.
- Total uplift costs (Schedule 1 components including NYISO Cost of Operations) are higher than March.

## NYISO Average Cost/MWh (Energy and Ancillary Services) \* from the LBMP Customer point of view

| 2019                              | <u>January</u> | <u>February</u> | <u>March</u> | <u>April</u> | <u>May</u> | <u>June</u> | <u>July</u> | August | <u>September</u> | <u>October</u> | November | <u>December</u> |
|-----------------------------------|----------------|-----------------|--------------|--------------|------------|-------------|-------------|--------|------------------|----------------|----------|-----------------|
| LBMP                              | 50.93          | 33.51           | 34.91        | 28.01        |            |             |             |        |                  |                |          |                 |
| NTAC                              | 0.51           | 0.69            | 0.98         | 1.16         |            |             |             |        |                  |                |          |                 |
| Reserve                           | 0.54           | 0.51            | 0.55         | 0.63         |            |             |             |        |                  |                |          |                 |
| Regulation                        | 0.13           | 0.11            | 0.10         | 0.33         |            |             |             |        |                  |                |          |                 |
| NYISO Cost of Operations          | 0.68           | 0.68            | 0.69         | 0.69         |            |             |             |        |                  |                |          |                 |
| FERC Fee Recovery                 | 0.08           | 0.09            | 0.09         | 0.10         |            |             |             |        |                  |                |          |                 |
| Uplift                            | (0.25)         | (0.44)          | (0.33)       | (0.15)       |            |             |             |        |                  |                |          |                 |
| Uplift: Local Reliability Share   | 0.32           | 0.11            | 0.31         | 0.20         |            |             |             |        |                  |                |          |                 |
| Uplift: Statewide Share           | (0.57)         | (0.55)          | (0.64)       | (0.35)       |            |             |             |        |                  |                |          |                 |
| Voltage Support and Black Start _ | 0.37           | 0.37            | 0.38         | 0.38         |            |             |             |        |                  |                |          |                 |
| Avg Monthly Cost                  | 52.99          | 35.51           | 37.38        | 31.16        |            |             |             |        |                  |                |          |                 |
| Avg YTD Cost                      | 52.99          | 44.93           | 42.54        | 40.12        |            |             |             |        |                  |                |          |                 |
|                                   |                |                 |              |              |            |             |             |        |                  |                |          |                 |
| TSA \$ per NYC MWh                | 0.00           | 0.00            | 0.01         | 0.01         |            |             |             |        |                  |                |          |                 |
| 2018                              | January        | February        | March        | <u>April</u> | <u>May</u> | <u>June</u> | <u>July</u> | August | September        | <u>October</u> | November | <u>December</u> |
| LBMP                              | 99.55          | 33.83           | 29.91        | 35.00        | 28.78      | 32.53       | 39.58       | 42.56  | 38.70            | 35.85          | 43.15    | 40.31           |
| NTAC                              | 0.71           | 0.58            | 0.88         | 1.09         | 0.88       | 1.00        | 0.93        | 0.72   | 0.40             | 0.36           | 1.18     | 0.93            |
| Reserve                           | 0.92           | 0.65            | 0.64         | 0.81         | 0.68       | 0.57        | 0.49        | 0.51   | 0.52             | 0.80           | 0.66     | 0.54            |
| Regulation                        | 0.15           | 0.15            | 0.16         | 0.12         | 0.14       | 0.16        | 0.09        | 0.09   | 0.09             | 0.16           | 0.17     | 0.17            |
| NYISO Cost of Operations          | 0.65           | 0.65            | 0.66         | 0.65         | 0.66       | 0.67        | 0.67        | 0.66   | 0.66             | 0.63           | 0.63     | 0.63            |
| FERC Fee Recovery                 | 0.08           | 0.10            | 0.09         | 0.10         | 0.09       | 0.09        | 0.06        | 0.06   | 0.08             | 0.09           | 0.09     | 0.08            |
| Uplift                            | (0.92)         | (0.50)          | (0.31)       | (0.45)       | 0.05       | 0.30        | (0.13)      | (0.02) | (0.11)           | (0.30)         | (0.27)   | (0.29)          |
| Uplift: Local Reliability Share   | 0.59           | 0.14            | 0.19         | 0.12         | 0.22       | 0.18        | 0.44        | 0.59   | 0.37             | 0.27           | 0.25     | 0.23            |
| Uplift: Statewide Share           | (1.52)         | (0.64)          | (0.51)       | (0.57)       | (0.17)     | 0.12        | (0.57)      | (0.61) | (0.48)           | (0.56)         | (0.52)   | (0.52)          |
| Voltage Support and Black Start _ | 0.40           | 0.41            | 0.42         | 0.41         | 0.42       | 0.42        | 0.42        | 0.42   | 0.42             | 0.40           | 0.40     | 0.40            |
| Avg Monthly Cost                  | 101.54         | 35.87           | 32.45        | 37.74        | 31.70      | 35.73       | 42.12       | 45.01  | 40.76            | 38.00          | 46.01    | 42.78           |
| Avg YTD Cost                      | 404 = 4        | 70.05           | 60.06        | E4 00        | E0 20      | 47.70       | 46.64       | 46.07  | 45.75            | 4F 00          | 45 44    | 44.92           |
|                                   | 101.54         | 72.85           | 60.06        | 54.82        | 50.20      | 47.70       | 40.04       | 46.37  | 45.75            | 45.03          | 45.11    | 44.92           |