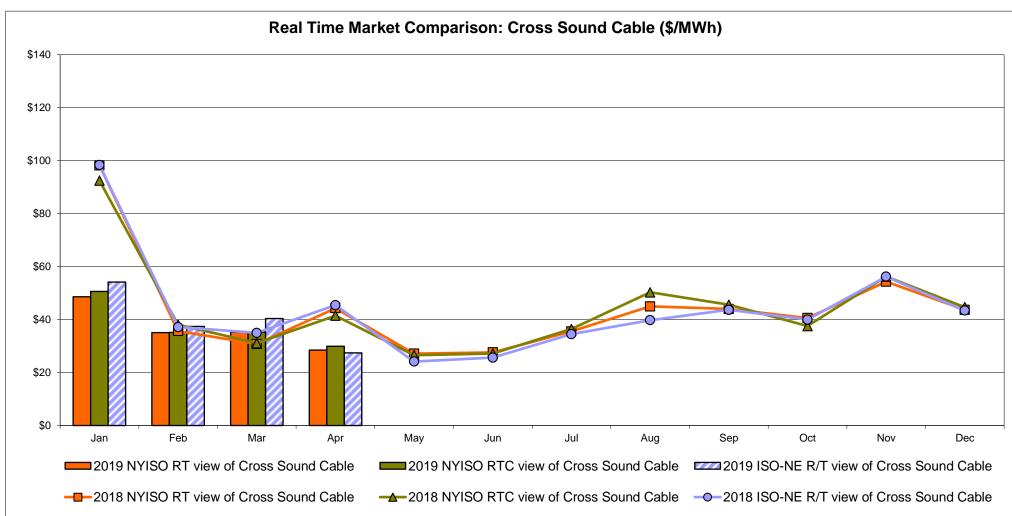

| QUEBEC (Import/Export)  Zone M  19.67 5.85             | <b>Zone P</b> 24.05 6.00       | <b>ENGLAND Zone N</b> 26.47 5.51     | SOUND<br>CABLE<br>Controllable<br>Line<br>29.34<br>7.75 | NORWALK Controllable Line 27.93 6.70             | 28.84<br>7.79                         | 28.80<br>6.94                         | 28.60<br>6.90                         | 18.85<br>5.76                         |

<sup>\*</sup> Straight LBMP averages

















## **External Comparison ISO-New England**





## **External Comparison PJM**





## **External Comparison Ontario IESO**





Notes: Exchange factor used for April 2019 was 0.747495888772612 to US

HOEP: Hourly Ontario Energy Price Pre-Dispatch: Projected Energy Price

## **External Controllable Line: Cross Sound Cable (New England)**





#### Note:

ISO-NE Forecast is an advisory posting @ 18:00 day before.

The DAM and R/T prices at the Shorham 13899 interface are used for ISO-NE.

The DAM and R/T prices at the CSC interface are used for NYISO.

## **External Controllable Line: Northport - Norwalk (New England)**





#### Note:

ISO-NE Forecast is an advisory posting @ 18:00 day before.

The DAM and R/T prices at the Northport 138 interface are used for ISO-NE.

The DAM and R/T prices at the 1385 interface are used for NYISO.

## **External Controllable Line: Neptune (PJM)**





## **External Comparison Hydro-Quebec**





Note:

Hydro-Quebec Prices are unavailable.

## **External Controllable Line: Linden VFT (PJM)**





## **External Controllable Line: Hudson (PJM)**





## **NYISO Real Time Price Correction Stati