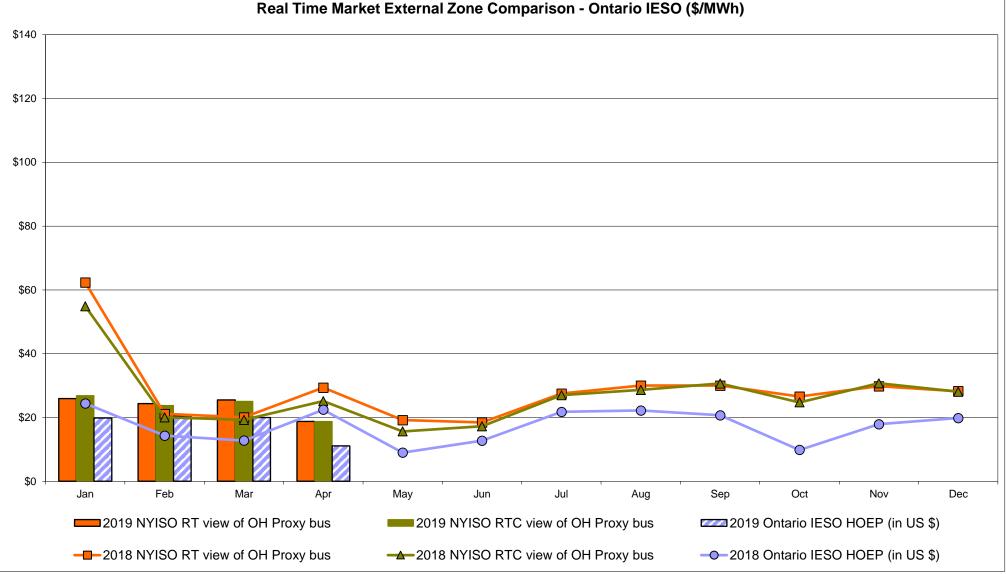

br>7.98        |
| Unweighted Price * Standard Deviation  RTC LBMP  Unweighted Price * Standard Deviation                | 20.08<br>5.28                  | QUEBEC<br>(Wheel)<br>Zone M<br>19.71<br>5.87                  | QUEBEC (Import/Export)  Zone M  19.67 5.85             | <b>Zone P</b> 24.05 6.00       | <b>ENGLAND Zone N</b> 26.47 5.51     | SOUND<br>CABLE<br>Controllable<br>Line<br>29.34<br>7.75 | NORWALK Controllable Line 27.93 6.70             | 28.84<br>7.79                         | 28.80<br>6.94                         | 28.60<br>6.90                         | 18.85<br>5.76                         |

<sup>\*</sup> Straight LBMP averages

















## **External Comparison ISO-New England**





## **External Comparison PJM**





## **External Comparison Ontario IESO**





Notes: Exchange factor used for April 2019 was 0.747495888772612 to US

HOEP: Hourly Ontario Energy Price Pre-Dispatch: Projected Energy Price

## **External Controllable Line: Cross Sound Cable (New England)**





#### Note:

ISO-NE Forecast is an advisory posting @ 18:00 day before.

The DAM and R/T prices at the Shorham 13899 interface are used for ISO-NE.

The DAM and R/T prices at the CSC interface are used for NYISO.

## **External Controllable Line: Northport - Norwalk (New England)**





#### Note:

ISO-NE Forecast is an advisory posting @ 18:00 day before.

The DAM and R/T prices at the Northport 138 interface are used for ISO-NE.

The DAM and R/T prices at the 1385 interface are used for NYISO.

## **External Controllable Line: Neptune (PJM)**





## **External Comparison Hy