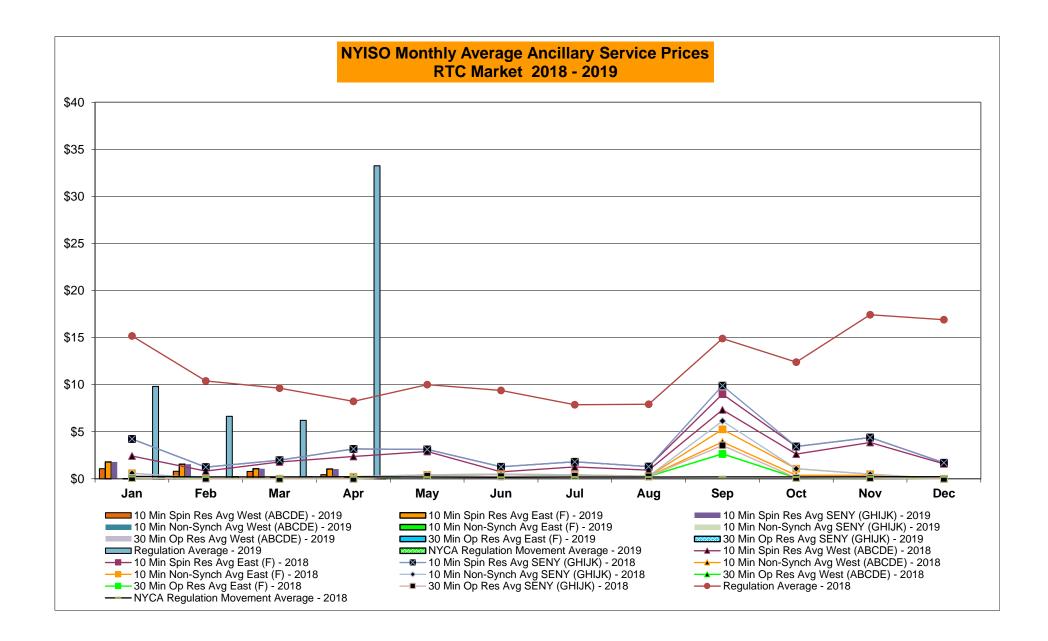

pr-19 284 186 7,243 1,823 Apr-19 1,011 487 8,845 Apr-19 4,934 1,386 3,096 7,962 697 May-19 May-19 May-19 Jun-19 Jun-19 Jun-19 Jul-19 Jul-19 Jul-19 Aug-19 Aug-19 Aug-19 Sep-19 Sep-19 Sep-19 Oct-19 Oct-19 Oct-19 Nov-19 Nov-19 Nov-19 Dec-19 Dec-19 Dec-19 CENTRL Jan-19 3,795 374 30,145 507 MILLWD Jan-19 405 386 2,051 169 **NYISO** Jan-19 27,683 14,720 64,802 15,203 Feb-19 3,059 123 29,111 609 Feb-19 540 138 1,311 247 Feb-19 22,118 7,905 62,089 17,582 Mar-19 3,411 332 25,195 542 Mar-19 505 89 1,404 155 Mar-19 22,918 8,993 60,159 12,736 Apr-19 150 22.748 453 686 215 371 Apr-19 28.247 58.038 3.475 Apr-19 1,636 6.153 18.807 May-19 May-19 May-19 Jun-19 Jun-19 Jun-19 Jul-19 Jul-19 Jul-19 Aug-19 Aug-19 Aug-19 Sep-19 Sep-19 Sep-19 Oct-19 Oct-19 Oct-19 Nov-19 Nov-19 Nov-19

Dec-19

Dec-19

Dec-19









## NYISO Markets Ancillary Services Statistics - Unweighted Price (\$/MWH)

|