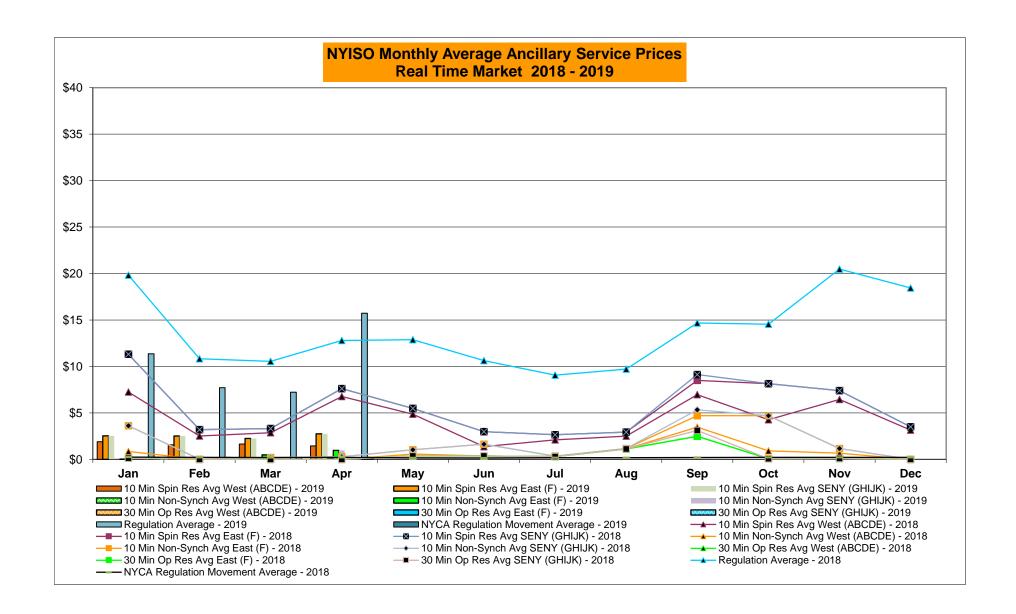

## Market Performance Highlights April 2019

- LBMP for April is \$28.01/MWh; lower than \$34.91/MWh in March 2019 and \$35.00/MWh in April 2018.
  - Day Ahead and Real Time Load Weighted LBMPs are lower compared to March.
- April 2019 average year-to-date monthly cost of \$40.12/MWh is a 27% decrease from \$54.82/MWh in April 2018.
- Average daily sendout is 371 GWh/day in April; lower than 411 GWh/day in March 2019 and 390 GWh/day in April 2018.
- Natural gas prices were lower and distillate prices were higher compared to the previous month.
  - Natural Gas (Transco Z6 NY) was \$2.37/MMBtu, down from \$2.93/MMBtu in March.
  - Natural gas prices are down 15.1% year-over-year.
  - Jet Kerosene Gulf Coast was \$14.63/MMBtu, up from \$14.08/MMBtu in March.
  - Ultra Low Sulfur No.2 Diesel NY Harbor was \$14.72/MMBtu, up from \$14.18/MMBtu in March.
  - Distillate prices are down 1.5% year-over-year.
- Uplift per MWh is higher compared to the previous month.
  - Uplift (not including NYISO cost of operations) is (\$0.15)/MWh; higher than (\$0.33)/MWh in March.
    - Local Reliability Share is \$0.20/MWh, lower than \$0.31/MWh in March.
    - Statewide Share is (\$0.35)/MWh, higher than (\$0.64)/MWh in March.
  - TSA \$ per NYC MWh is \$0.01/MWh.
- Total uplift costs (Schedule 1 components including NYISO Cost of Operations) are higher than March.