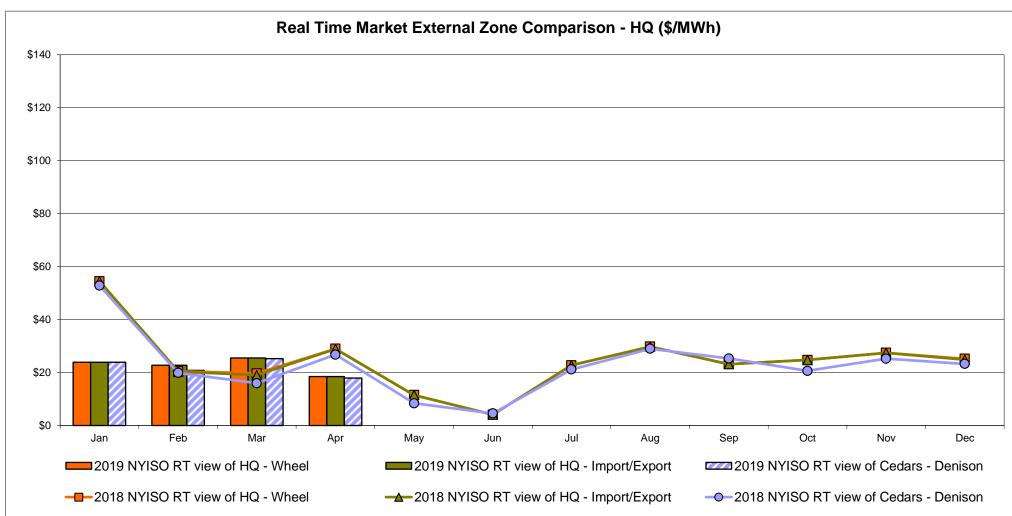

e factor used for April 2019 was 0.747495888772612 to US

HOEP: Hourly Ontario Energy Price Pre-Dispatch: Projected Energy Price

## **External Controllable Line: Cross Sound Cable (New England)**





#### Note:

ISO-NE Forecast is an advisory posting @ 18:00 day before.

The DAM and R/T prices at the Shorham 13899 interface are used for ISO-NE.

The DAM and R/T prices at the CSC interface are used for NYISO.

## **External Controllable Line: Northport - Norwalk (New England)**





#### Note:

ISO-NE Forecast is an advisory posting @ 18:00 day before.

The DAM and R/T prices at the Northport 138 interface are used for ISO-NE.

The DAM and R/T prices at the 1385 interface are used for NYISO.

## **External Controllable Line: Neptune (PJM)**





## **External Comparison Hydro-Quebec**





Note:

Hydro-Quebec Prices are unavailable.

## **External Controllable Line: Linden VFT (PJM)**





## **External Controllable Line: Hudson (PJM)**





## **NYISO Real Time Price Correction Statistics**

|                                                                                                                                                                                                                                                                                                                                                                                                                                                                    |