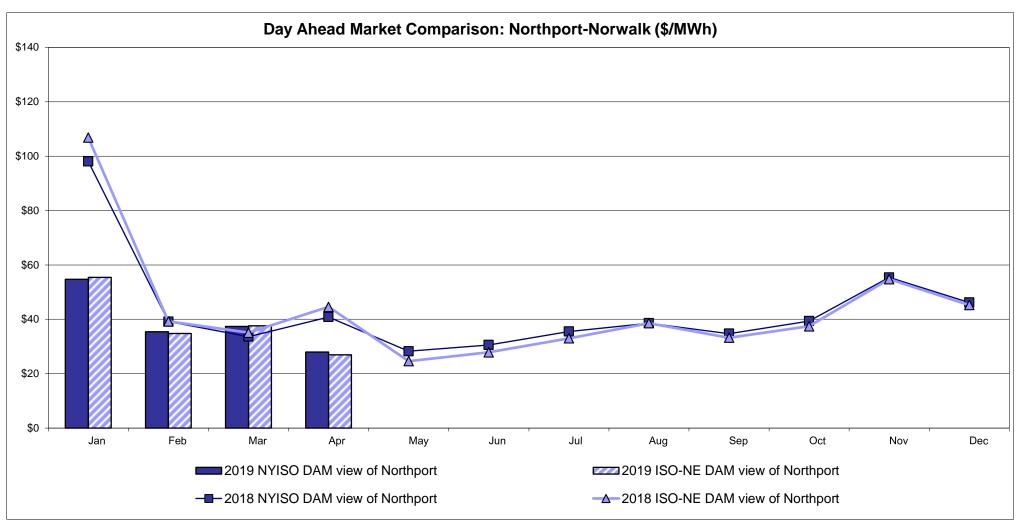

80<br>6.94                         | 28.60<br>6.90                         | 18.85<br>5.76                         |

<sup>\*</sup> Straight LBMP averages

















## **External Comparison ISO-New England**





## **External Comparison PJM**





## **External Comparison Ontario IESO**





Notes: Exchange factor used for April 2019 was 0.747495888772612 to US

HOEP: Hourly Ontario Energy Price Pre-Dispatch: Projected Energy Price

## **External Controllable Line: Cross Sound Cable (New England)**





#### Note:

ISO-NE Forecast is an advisory posting @ 18:00 day before.

The DAM and R/T prices at the Shorham 13899 interface are used for ISO-NE.

The DAM and R/T prices at the CSC interface are used for NYISO.

## **External Controllable Line: Northport - Norwalk (New England)**





#### Note:

ISO-NE Forecast is an advisory posting @ 18:00 day before.

The DAM and R/T prices at the Northport 138 interface are used for ISO-NE.

The DAM and R/T prices at the 1385 interface are used for NYISO.

## **External Controllable Line: Neptune (PJM)**





## **External Comparison Hydro-Quebec**





Note:

Hydro-Quebec Prices are unavailable.

## **External Controllable Line: Linden VFT (PJM)**





## **External Controllable Line: Hudson (PJM)**





## **NYISO Real Time Price Correction Statistics**

|