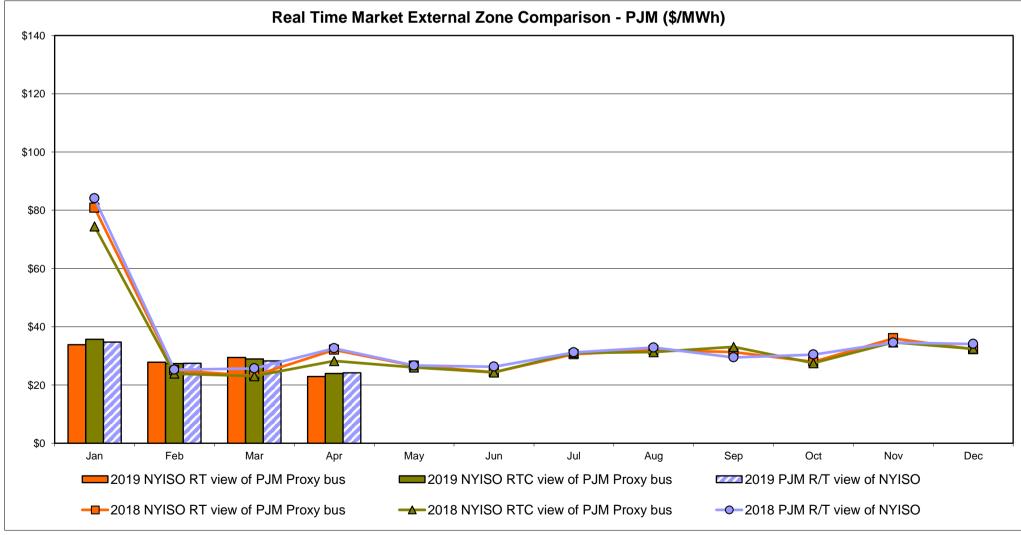

## Market Performance Highlights April 2019

- LBMP for April is \$28.01/MWh; lower than \$34.91/MWh in March 2019 and \$35.00/MWh in April 2018.
  - Day Ahead and Real Time Load Weighted LBMPs are lower compared to March.
- April 2019 average year-to-date monthly cost of \$40.12/MWh is a 27% decrease from \$54.82/MWh in April 2018.
- Average daily sendout is 371 GWh/day in April; lower than 411 GWh/day in March 2019 and 390 GWh/day in April 2018.
- Natural gas prices were lower and distillate prices were higher compared to the previous month.
  - Natural Gas (Transco Z6 NY) was \$2.37/MMBtu, down from \$2.93/MMBtu in March.
  - Natural gas prices are down 15.1% year-over-year.
  - Jet Kerosene Gulf Coast was \$14.63/MMBtu, up from \$14.08/MMBtu in March.
  - Ultra Low Sulfur No.2 Diesel NY Harbor was \$14.72/MMBtu, up from \$14.18/MMBtu in March.
  - Distillate prices are down 1.5% year-over-year.
- Uplift per MWh is higher compared to the previous month.
  - Uplift (not including NYISO cost of operations) is (\$0.15)/MWh; higher than (\$0.33)/MWh in March.
    - Local Reliability Share is \$0.20/MWh, lower than \$0.31/MWh in March.
    - Statewide Share is (\$0.35)/MWh, higher than (\$0.64)/MWh in March.
  - TSA \$ per NYC MWh is \$0.01/MWh.
- Total uplift costs (Schedule 1 components including NYISO Cost of Operations) are higher than March.