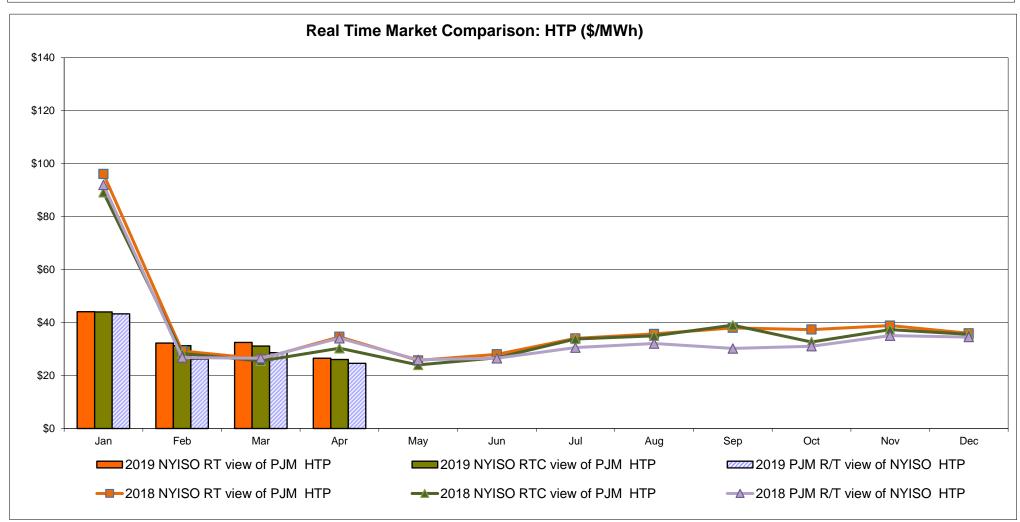

e Line: Cross Sound Cable (New England)**





#### Note:

ISO-NE Forecast is an advisory posting @ 18:00 day before.

The DAM and R/T prices at the Shorham 13899 interface are used for ISO-NE.

The DAM and R/T prices at the CSC interface are used for NYISO.

## **External Controllable Line: Northport - Norwalk (New England)**





#### Note:

ISO-NE Forecast is an advisory posting @ 18:00 day before.

The DAM and R/T prices at the Northport 138 interface are used for ISO-NE.

The DAM and R/T prices at the 1385 interface are used for NYISO.

## **External Controllable Line: Neptune (PJM)**





## **External Comparison Hydro-Quebec**





Note:

Hydro-Quebec Prices are unavailable.

## **External Controllable Line: Linden VFT (PJM)**





## **External Controllable Line: Hudson (PJM)**





## **NYISO Real Time Price Correction Statistics**

|                                                                                                                                                                                                                                                                                                                                                                                                                                                                    |                                                                                                                                                                                                       |                                                                                          |