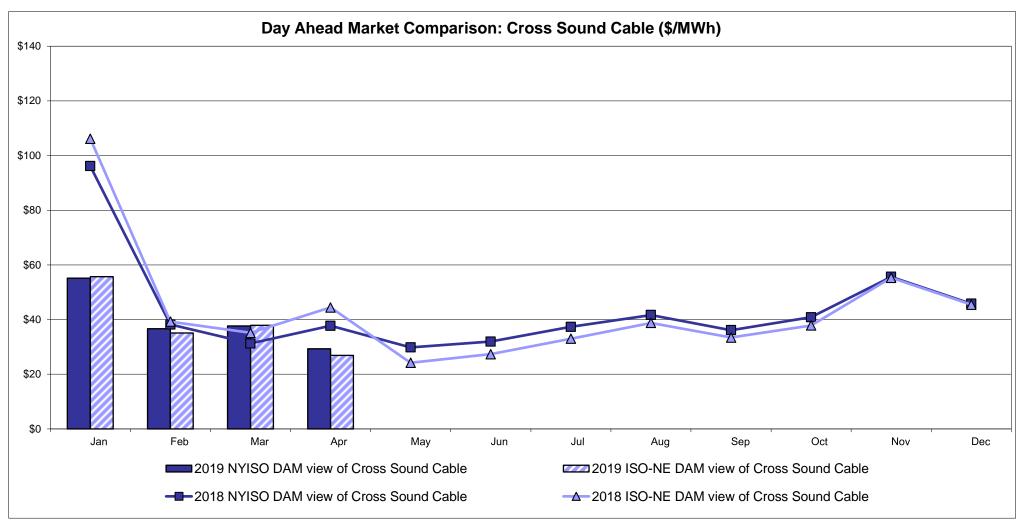

| QUEBEC (Import/Export)  Zone M  19.67 5.85             | <b>Zone P</b> 24.05 6.00       | <b>ENGLAND Zone N</b> 26.47 5.51     | SOUND<br>CABLE<br>Controllable<br>Line<br>29.34<br>7.75 | NORWALK Controllable Line 27.93 6.70             | 28.84<br>7.79                         | 28.80<br>6.94                         | 28.60<br>6.90                         | 18.85<br>5.76                         |

<sup>\*</sup> Straight LBMP averages

















## **External Comparison ISO-New England**





## **External Comparison PJM**





## **External Comparison Ontario IESO**





Notes: Exchange factor used for April 2019 was 0.747495888772612 to US

HOEP: Hourly Ontario Energy Price Pre-Dispatch: Projected Energy Price

## **External Controllable Line: Cross Sound Cable (New England)**





#### Note:

ISO-NE Forecast is an advisory posting @ 18:00 day before.

The DAM and R/T prices at the Shorham 13899 interface are used for ISO-NE.

The DAM and R/T prices at the CSC interface are used for NYISO.

## **External Controllable Line: Northport - Norwalk (New England)**





#### Note:

ISO-NE Forecast is an advisory posting @ 18:00 day before.

The DAM and R/T prices at the Northport 138 interface are used for ISO-NE.

The DAM and R/T prices at the 1385 interface are used for NYISO.

## **External Controllable Line: Neptune (PJM)**





## **External Comparison Hydro-Quebec**





Note:

Hydro-Quebec Prices are unavailable.

## **External Controllable Line: Linden VFT (PJM)**





## **External Controllable Line: Hudson (PJM)**





## **NYISO Real Time Price Correction Sta