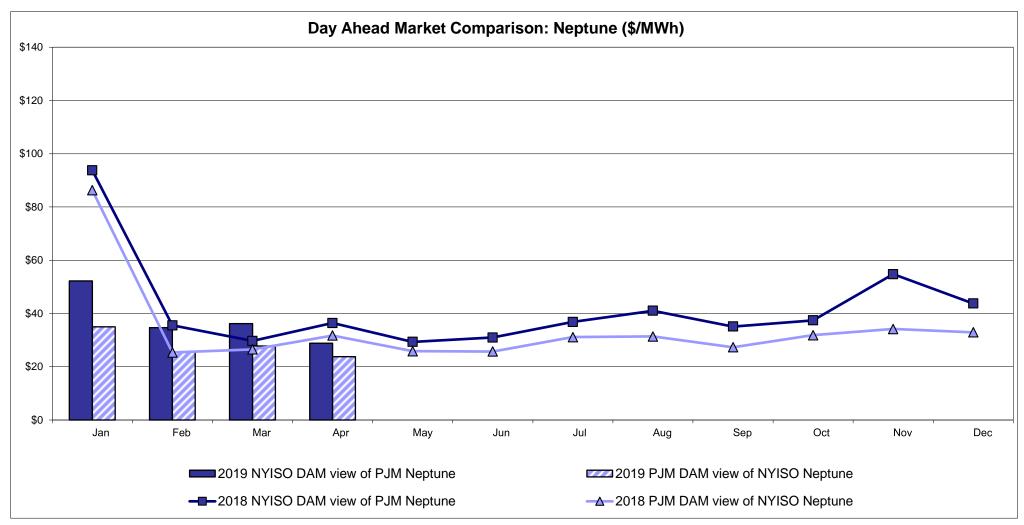

l Comparison Ontario IESO**





Notes: Exchange factor used for April 2019 was 0.747495888772612 to US

HOEP: Hourly Ontario Energy Price Pre-Dispatch: Projected Energy Price

## **External Controllable Line: Cross Sound Cable (New England)**





#### Note:

ISO-NE Forecast is an advisory posting @ 18:00 day before.

The DAM and R/T prices at the Shorham 13899 interface are used for ISO-NE.

The DAM and R/T prices at the CSC interface are used for NYISO.

## **External Controllable Line: Northport - Norwalk (New England)**





#### Note:

ISO-NE Forecast is an advisory posting @ 18:00 day before.

The DAM and R/T prices at the Northport 138 interface are used for ISO-NE.

The DAM and R/T prices at the 1385 interface are used for NYISO.

## **External Controllable Line: Neptune (PJM)**





## **External Comparison Hydro-Quebec**





Note:

Hydro-Quebec Prices are unavailable.

## **External Controllable Line: Linden VFT (PJM)**





## **External Controllable Line: Hudson (PJM)**





## **NYISO Real Time Price Correction Statistics**

|                                                                                                                                                                                                                                                                                                                                                                                                                                                                    |