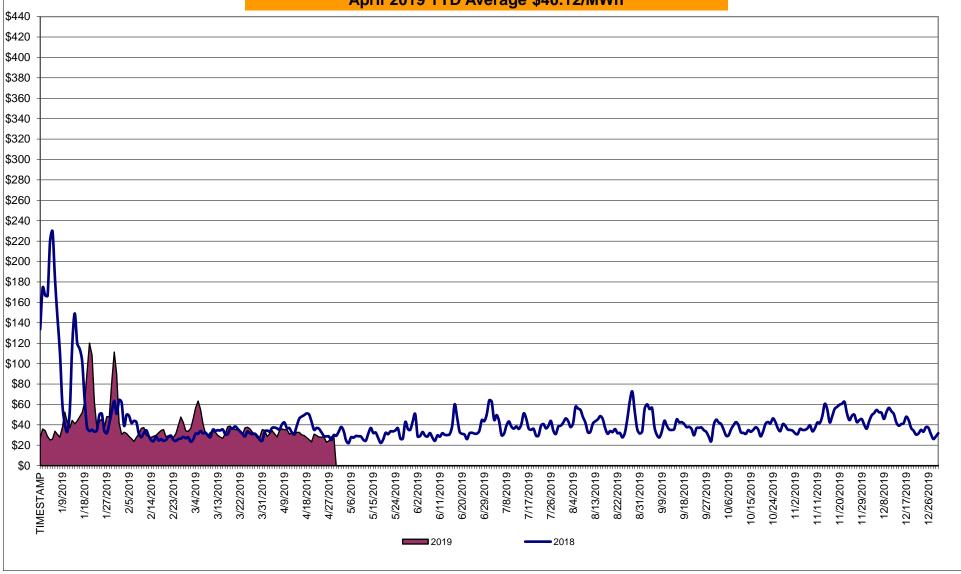

## Market Performance Highlights April 2019

- LBMP for April is \$28.01/MWh; lower than \$34.91/MWh in March 2019 and \$35.00/MWh in April 2018.
  - Day Ahead and Real Time Load Weighted LBMPs are lower compared to March.
- April 2019 average year-to-date monthly cost of \$40.12/MWh is a 27% decrease from \$54.82/MWh in April 2018.
- Average daily sendout is 371 GWh/day in April; lower than 411 GWh/day in March 2019 and 390 GWh/day in April 2018.
- Natural gas prices were lower and distillate prices were higher compared to the previous month.
  - Natural Gas (Transco Z6 NY) was \$2.37/MMBtu, down from \$2.93/MMBtu in March.
  - Natural gas prices are down 15.1% year-over-year.
  - Jet Kerosene Gulf Coast was \$14.63/MMBtu, up from \$14.08/MMBtu in March.
  - Ultra Low Sulfur No.2 Diesel NY Harbor was \$14.72/MMBtu, up from \$14.18/MMBtu in March.
  - Distillate prices are down 1.5% year-over-year.
- Uplift per MWh is higher compared to the previous month.
  - Uplift (not including NYISO cost of operations) is (\$0.15)/MWh; higher than (\$0.33)/MWh in March.
    - Local Reliability Share is \$0.20/MWh, lower than \$0.31/MWh in March.
    - Statewide Share is (\$0.35)/MWh, higher than (\$0.64)/MWh in March.
  - TSA \$ per NYC MWh is \$0.01/MWh.
- Total uplift costs (Schedule 1 components including NYISO Cost of Operations) are higher than March.

## Daily NYISO Average Cost/MWh (Energy & Ancillary Services)\* 2018 Annual Average \$44.92/MWh April 2018 YTD Average \$54.82/MWh April 2019 YTD Average \$40.12/MWh

<sup>\*</sup> Excludes ICAP payments.

## NYISO Average Cost/MWh (Energy and Ancillary Services) \* from the LBMP Customer point of view

| 2019                              | <u>January</u> | <u>February</u> | <u>March</u> | <u>April</u> | <u>May</u> | <u>June</u> | <u>July</u> | August | <u>September</u> | <u>October</u> | November | <u>December</u> |
|-----------------------------------|----------------|-----------------|--------------|--------------|------------|-------------|-------------|--------|------------------|----------------|----------|-----------------|
| LBMP                              | 50.93          | 33.51           | 34.91        | 28.01        |            |             |             |        |                  |                |          |                 |
| NTAC                              | 0.51           | 0.69            | 0.98         | 1.16         |            |             |             |        |                  |                |          |                 |
| Reserve                           | 0.54           | 0.51            | 0.55         | 0.63         |            |             |             |        |                  |                |          |                 |
| Regulation                        | 0.13           | 0.11            | 0.10         | 0.33         |            |             |             |        |                  |                |          |                 |
| NYISO Cost of Operations          | 0.68           | 0.68            | 0.69         | 0.69         |            |             |             |        |                  |                |          |                 |
| FERC Fee Recovery                 | 0.08           | 0.09            | 0.09         | 0.10         |            |             |             |        |                  |                |          |                 |
| Uplift                            | (0.25)         | (0.44)          | (0.33)       | (0.15)       |            |             |             |        |                  |                |          |                 |
| Uplift: Local Reliability Share   | 0.32           | 0.11            | 0.31         | 0.20         |            |             |             |        |                  |                |          |                 |
| Uplift: Statewide Share           | (0.57)         | (0.55)          | (0.64)       | (0.35)       |            |             |             |        |                  |                |          |                 |
| Voltage Support and Black Start _ | 0.37           | 0.37            | 0.38         | 0.38         |            |             |             |        |                  |                |          |                 |
| Avg Monthly Cost                  | 52.99          | 35.51           | 37.38        | 31.16        |            |             |             |        |                  |                |          |                 |
| Avg YTD Cost                      | 52.99          | 44.93           | 42.54        | 40.12        |            |             |             |        |                  |                |          |                 |
|                                   |                |                 |              |              |            |             |             |        |                  |                |          |                 |
| TSA \$ per NYC MWh                | 0.00           | 0.00            | 0.01         | 0.01         |            |             |             |        |                  |                |          |                 |
| 2018                              | January        | February        | March        | <u>April</u> | <u>May</u> | <u>June</u> | <u>July</u> | August | September        | <u>October</u> | November | <u>December</u> |
| LBMP                              | 99.55          | 33.83           | 29.91        | 35.00        | 28.78      | 32.53       | 39.58       | 42.56  | 38.70            | 35.85          | 43.15    | 40.31           |
| NTAC                              | 0.71           | 0.58            | 0.88         | 1.09         | 0.88       | 1.00        | 0.93        | 0.72   | 0.40             | 0.36           | 1.18     | 0.93            |
| Reserve                           | 0.92           | 0.65            | 0.64         | 0.81         | 0.68       | 0.57        | 0.49        | 0.51   | 0.52             | 0.80           | 0.66     | 0.54            |
| Regulation                        | 0.15           | 0.15            | 0.16         | 0.12         | 0.14       | 0.16        | 0.09        | 0.09   | 0.09             | 0.16           | 0.17     | 0.17            |
| NYISO Cost of Operations          | 0.65           | 0.65            | 0.66         | 0.65         | 0.66       | 0.67        | 0.67        | 0.66   | 0.66             | 0.63           | 0.63     | 0.63            |
| FERC Fee Recovery                 | 0.08           | 0.10            | 0.09         | 0.10         | 0.09       | 0.09        | 0.06        | 0.06   | 0.08             | 0.09           | 0.09     | 0.08            |
| Uplift                            | (0.92)         | (0.50)          | (0.31)       | (0.45)       | 0.05       | 0.30        | (0.13)      | (0.02) | (0.11)           | (0.30)         | (0.27)   | (0.29)          |
| Uplift: Local Reliability Share   | 0.59           | 0.14            | 0.19         | 0.12         | 0.22       | 0.18        | 0.44        | 0.59   | 0.37             | 0.27           | 0.25     | 0.23            |
| Uplift: Statewide Share           | (1.52)         | (0.64)          | (0.51)       | (0.57)       | (0.17)     | 0.12        | (0.57)      | (0.61) | (0.48)           | (0.56)         | (0.52)   | (0.52)          |
| Voltage Support and Black Start _ | 0.40           | 0.41            | 0.42         | 0.41         | 0.42       | 0.42        | 0.42        | 0.42   | 0.42             | 0.40           | 0.40     | 0.40            |
| Avg Monthly Cost                  | 101.54         | 35.87           | 32.45        | 37.74        | 31.70      | 35.73       | 42.12       | 45.01  | 40.76            | 38.00          | 46.01    | 42.78           |
| Avg YTD Cost                      | 404 = 4        | 70.05           | 60.06        | E4 00        | E0 20      | 47.70       | 46.64       | 46.07  | 45.75            | 4F 00          | 45 44    | 44.92           |
|                                   | 101.54         | 72.85           | 60.06        | 54.82        | 50.20      | 47.70       | 40.04       | 46.37  | 45.75            | 45.03          | 45.11    | 44.92           |