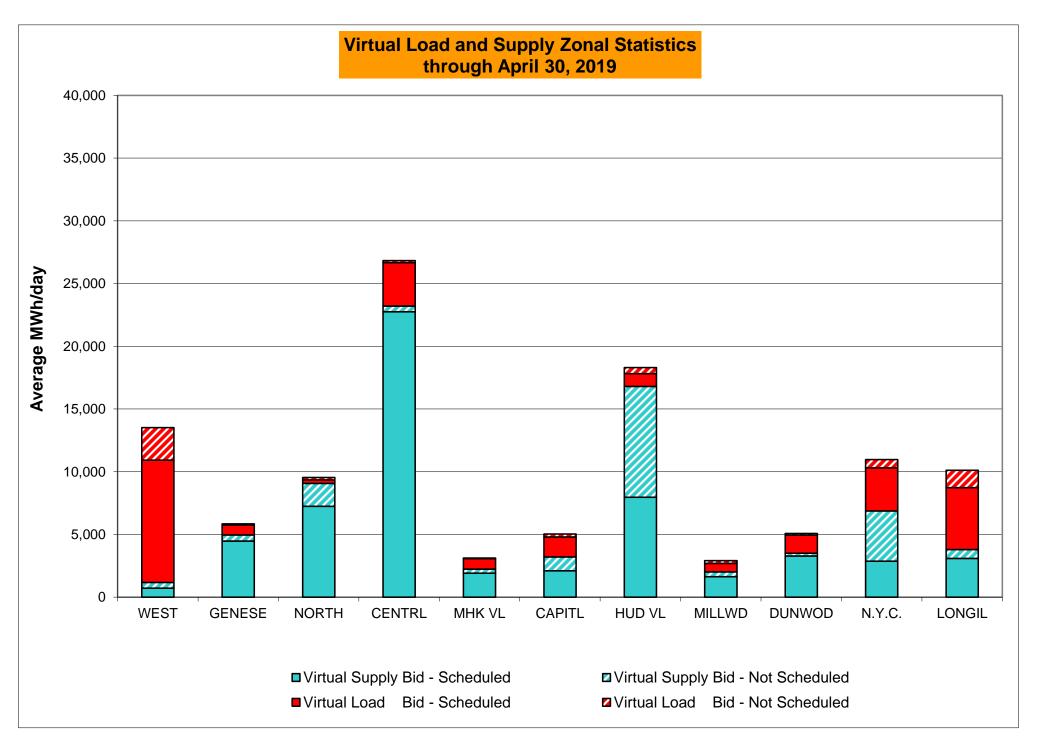

>0.07%<br>0.05%<br>8<br>744<br>1.08%<br>0.66% | 0<br>720<br>0.00%<br>0.16%<br>0<br>8,723<br>0.00%<br>0.04%<br>3<br>720<br>0.42%<br>0.62% | 0<br>744<br>0.00%<br>0.14%<br>0<br>9,021<br>0.00%<br>0.04%<br>2<br>744<br>0.27%<br>0.57% | 2<br>744<br>0.27%<br>0.15%<br>5<br>9,071<br>0.06%<br>0.04%<br>12<br>744<br>1.61%<br>0.70% | 1<br>720<br>0.14%<br>0.15%<br>2<br>8,723<br>0.02%<br>0.04%<br>11<br>720<br>1.53%<br>0.79% | 0<br>744<br>0.00%<br>0.14%<br>0<br>8,990<br>0.00%<br>0.03%<br>24<br>744<br>3.23%<br>1.04% | 0<br>721<br>0.00%<br>0.12%<br>0<br>8,763<br>0.00%<br>0.03%<br>0<br>721<br>0.00%<br>0.95% | 0<br>744<br>0.00%<br>0.11%<br>0<br>8,993<br>0.00%<br>0.03%<br>0<br>744<br>0.00%<br>0.87% |

<sup>\*</sup>Calendar days from reservation date; for June 2018 forward, business days from market date









#### Virtual Load and Supply Zonal Statistics (Average MWh/day) - 2019 **Virtual Supply Bid Virtual Load Bid Virtual Supply Bid Virtual Load Bid** Virtual Load Bid **Virtual Supply Bid** Not Not Not Not Not Not Date Scheduled Scheduled Scheduled Scheduled Zone Date Scheduled Scheduled Scheduled Scheduled Date Scheduled Scheduled Scheduled Scheduled Zone Zone WEST MHK VL DUNWOD 1,609 797 Jan-19 9,007 5,211 Jan-19 1,171 117 1,965 471 Jan-19 1,370 798 2,651 203 Feb-19 6,628 2,000 1,397 921 Feb-19 872 75 1,709 596 Feb-19 1,064 494 3,273 259 471 Mar-19 5,264 2,548 1,107 569 Mar-19 1,275 113 2,208 386 Mar-19 1,159 3,571 199 9,744 2,589 721 461 843 43 1,904 331 Apr-19 1,446 125 3,278 228 Apr-19 Apr-19 May-19 May-19 May-19 Jun-19 Jun-19 Jun-19 Jul-19 Jul-19 Jul-19 Aug-19 Aug-19 Aug-19 Sep-19 Sep