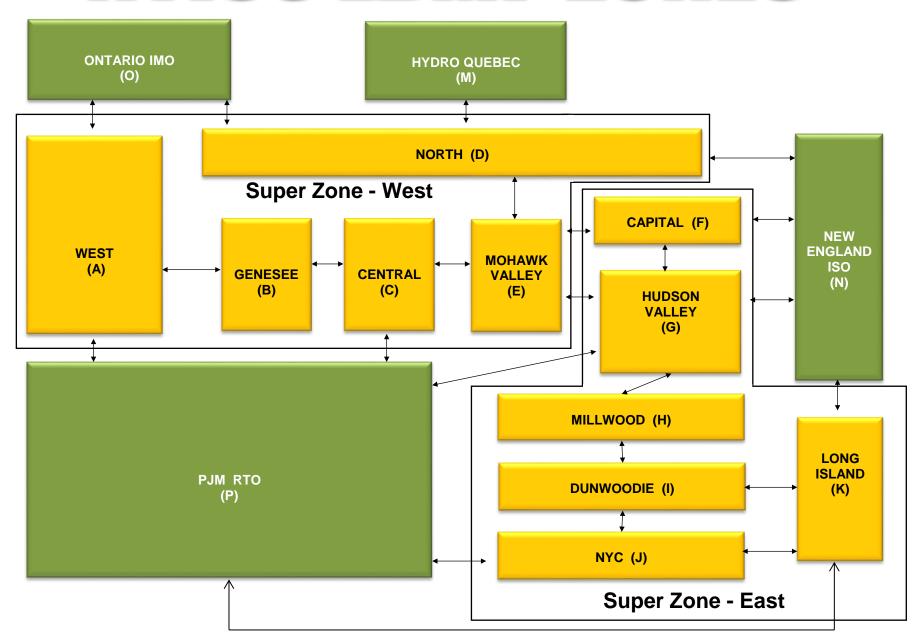

3.11<br>2.48                 | 8.37<br>8.37<br>6.36<br>5.69<br>5.69<br>4.31<br>4.22<br>4.22<br>4.22<br>12.88<br>3.43<br>3.43<br>2.63<br>1.07<br>1.07<br>0.38<br>0.11<br>0.11<br>12.40<br>0.21<br>8.14<br>8.14<br>4.26<br>4.70<br>4.70<br>0.92<br>0.06<br>0.06         | 6.93<br>6.93<br>6.57<br>4.00<br>4.00<br>3.97<br>3.97<br>3.97<br>3.97<br>14.47<br>4.39<br>4.39<br>3.85<br>0.50<br>0.50<br>0.38<br>0.09<br>0.09<br>17.43<br>0.22<br>7.39<br>7.39<br>6.45<br>1.16<br>1.16<br>0.67<br>0.10                 | 4.99 4.86 3.71 3.70 3.70 3.70 3.70 3.70 3.70 14.07  1.71 1.58 0.00 0.00 0.00 0.00 0.00 0.00 0.00 16.90 0.22  3.49 3.49 3.15 0.00 0.00 0.00 0.00 0.00 0.00 0.00 0 |

## NYISO In City Energy Mitigation - AMP (NYC Zone) 2018 - 2019 Percentage of committed unit-hours mitigated









## NYISO LBMP ZONES



#### **Billing Codes for Chart C**

| Chart - C Category Name                   | <b>Billing Code</b> | Billing Category Name                                                              |
|-------------------------------------------|---------------------|------------------------------------------------------------------------------------|
| Bid Production Cost Guarantee Balancing   | 81203               | Balancing NYISO Bid Production Cost Guarantee - Internal Units                     |
| Bid Production Cost Guarantee Balancing   | 81204               | Balancing NYISO Bid Production Cost Guarantee - External Units                     |
| Bid Production Cost Guarantee Balancing   | 81205               | Balancing NYISO Bid Production Cost Guarantee Expenditure due to Curtailed Imports